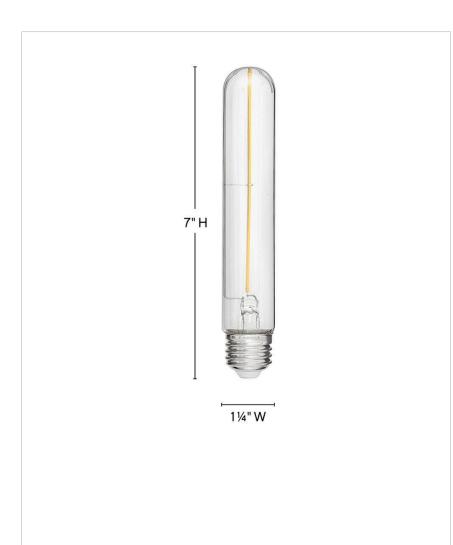

| DETAILS |                                 |
|---------|---------------------------------|
| FINISH: | Accessories                     |
|         | YES - CL TYPE DIMMER<br>(SSL7A) |

| DIMENSIONS |      |
|------------|------|
| WIDTH:     | 1.3" |
| HEIGHT:    | 7"   |
| WEIGHT:    | 20lb |