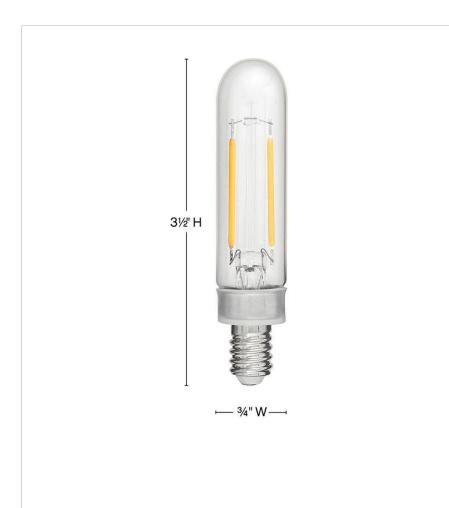

| DETAILS |                                 |
|---------|---------------------------------|
| FINISH: | Accessories                     |
|         | YES - CL TYPE DIMMER<br>(SSL7A) |

| DIMENSIONS |      |
|------------|------|
| HEIGHT:    | 3.5" |