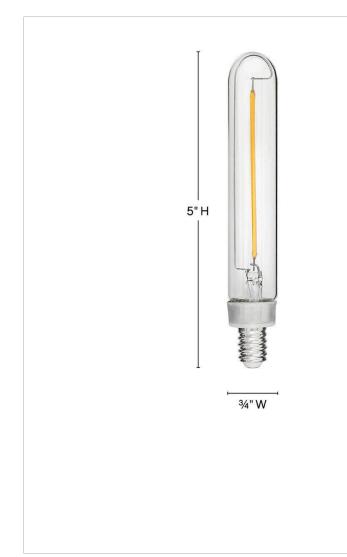

| DETAILS |                                 |
|---------|---------------------------------|
| FINISH: | Accessories                     |
|         | YES - CL TYPE DIMMER<br>(SSL7A) |

| DIMENSIONS |    |
|------------|----|
| HEIGHT:    | 5" |