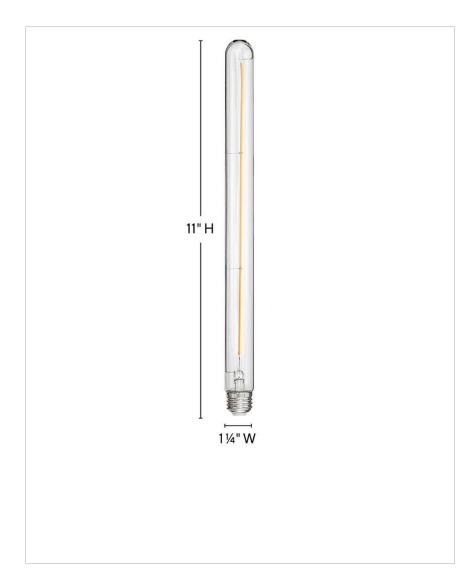

| DIMENSIONS |      |
|------------|------|
| WIDTH:     | 1.3" |
| HEIGHT:    | 11"  |
| WEIGHT:    | 6lb  |

| LIGHT SOURCE  |                |
|---------------|----------------|
| LIGHT SOURCE: | Socketed       |
| WATTAGE:      | 24-4w Med. LED |
| VOLTAGE:      | 120v           |