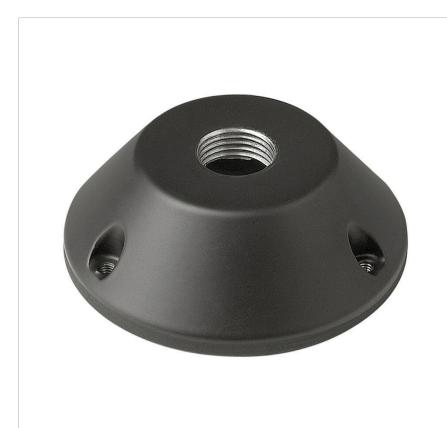

## SURFACE MOUNT

Accentuate your home's architecture and add safety to exterior spaces with a spotlight surface mount. A durable brass or aluminum mounting bracket easily secures Hinkley spotlights or floodlights to exterior walls or other structures.

| DETAILS   |                |
|-----------|----------------|
| FINISH:   | Satin Black    |
| MATERIAL: | Aluminum       |
| DIMMABLE: | DOES NOT APPLY |

| DIMENSIONS |      |
|------------|------|
| WIDTH:     | 3.5" |
| HEIGHT:    | 1.3" |