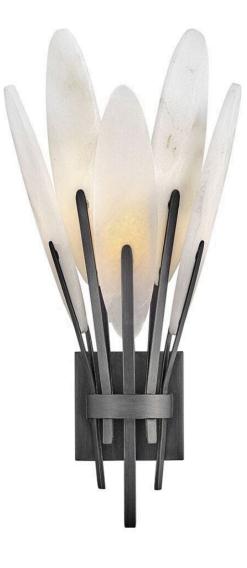

## LARGE SCONCE FR43100BGR

Inspired by the natural elegance of lush greenery, Nerine's carved alabaster leaves flare outward, creating a stunning display of truly unique details. One-of-a-kind variations in the natural stone's color and pattern are perfectly highlighted by a warm ambient glow, complemented by a Burnished Graphite or Gold finish.

FINISH: Brushed Graphite GLASS: Alabaster WIDTH: 9" HEIGHT: 20" DEPTH: 0 LIGHT SOURCE: Socketed WATTAGE: 1-5w Cand. LED, 60w Equiv.