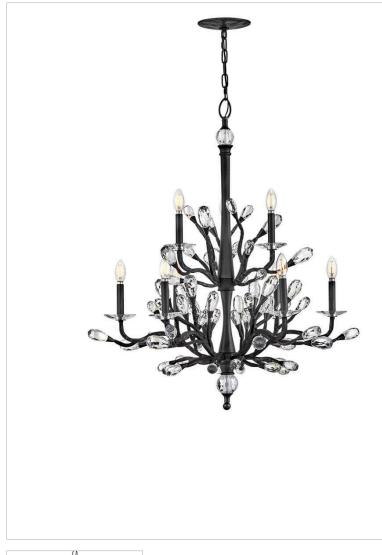

## FR46809BGR

MEDIUM TWO TIER CHANDELIER

Eve's glamorous, organically inspired silhouette features ornate, craftsman-forged stems, embellished with whimsical faceted clear crystal buds on luxuriously finished vines.

| DETAILS       |                                            |
|---------------|--------------------------------------------|
| FINISH:       | Brushed Graphite                           |
| MATERIAL:     | Steel                                      |
| SLOPE DEGREE: | 90                                         |
| DIMMABLE:     | YES - WITH DIMMABLE<br>LAMP (NOT INCLUDED) |

## DIMENSIONS

| WIDTH:  | 33"    |
|---------|--------|
| HEIGHT: | 35.5"  |
| WEIGHT: | 34.3lb |

| LIGHT SOURCE  |                               |
|---------------|-------------------------------|
| LIGHT SOURCE: | Socketed                      |
| WATTAGE:      | 9-5w Cand. LED, 60w<br>Equiv. |
| VOLTAGE:      | 120v                          |

## PRODUCT DETAILS:

- Suitable for use in dry (indoor) locations as defined by NEC and CEC. Meets United States UL Underwriters Laboratories & CSA Canadian Standards Association Product Safety Standards.
- This item may be hung on a sloped ceiling
- Striking and glamorous silhouette with luxe details and a rich finish that makes a dramatic statement