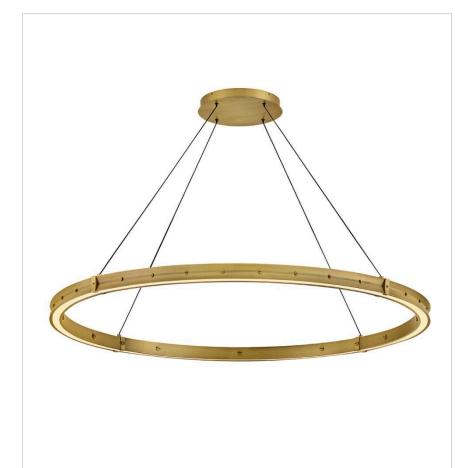

EXTRA LARGE CHANDELIER

Elegant in its minimalism, Althea is simply adorned, accented by decorative screws in a matching Lacquered Brass or Satin Black finish. An etched diffuser softly diffuses light from the top and bottom, filling your entire space with warm illumination.

## DIMENSIONS

| DIMENSIONS |        |
|------------|--------|
| WIDTH:     | 53"    |
| HEIGHT:    | 35.3"  |
| WEIGHT:    | 28.3lb |

| LIGHT SOURCE  |                   |
|---------------|-------------------|
| LIGHT SOURCE: | Integrated LED    |
| WATTAGE:      | 90w LED *Included |
| VOLTAGE:      | 120v/277v         |

| MOUNTING   |          |
|------------|----------|
| CANOPY:    | 8" Dia.  |
| LEAD WIRE: | 1 X 120" |

| SHIPPING       |      |
|----------------|------|
| CARTON LENGTH: | 61   |
| CARTON WIDTH:  | 61   |
| CARTON HEIGHT: | 6    |
| CARTON WEIGHT: | 43.2 |