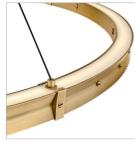

EXTRA LARGE CHANDELIER

Elegant in its minimalism, Althea is simply adorned, accented by decorative screws in a matching Lacquered Brass or Satin Black finish. An etched diffuser softly diffuses light from the top and bottom, filling your entire space with warm illumination.

| DETAILS       |                                 |
|---------------|---------------------------------|
| FINISH:       | Lacquered Brass                 |
| MATERIAL:     | Steel                           |
| SLOPE DEGREE: | 40                              |
| DIMMABLE:     | YES - CL TYPE DIMMER<br>(SSL7A) |