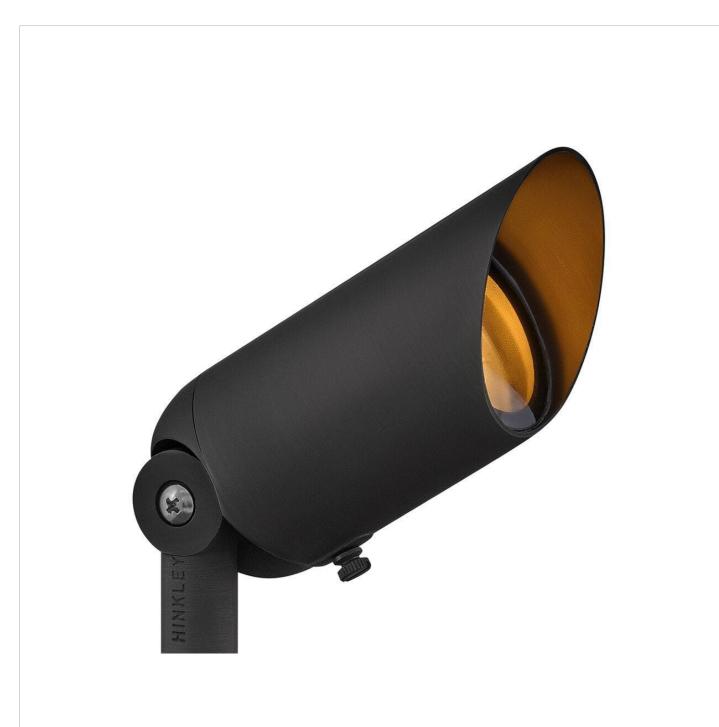

## LUMACORE HARDY ISLAND

12V VARIABLE OUTPUT LED 3000K SPOT LIGHT

## 1536BSK-LMA30K

Accentuate your home's architecture and highlight your landscape's natural beauty with a warm ambient glow. Hinkley's Variable Output LumaCORE<sup>™</sup> LED Accent Lighting Systems are expertly designed to withstand the elements and provide complete control over wattage and beam spread. Named after the ruggedly beautiful island off the coast of British Columbia, our Hardy Island Collection is impeccably constructed with solid cast brass to defy the harshest environments.

## HINKLEY

FINISH: Brass Satin Black GLASS: Clear Lens WIDTH: 5.8" HEIGHT: 3.3" LIGHT SOURCE: LumaCore WATTAGE: 12w, 8w, 5w, 3w LumaCore LED \*Included TRANSFORMER REQUIRED: Yes

HINKLEY 33000 Pin Oak Parkway Avon Lake, OH 44012 PHONE: (440) 653-5500 Toll Free: 1 (800) 446-5539 hinkley.com