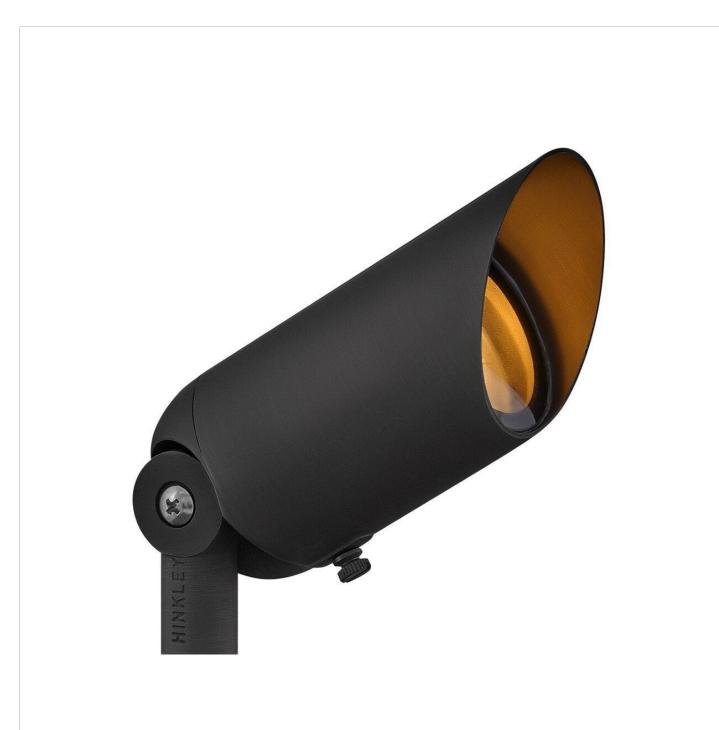

## LUMACORE HARDY ISLAND

12V VARIABLE OUTPUT LED 2700K SPOT LIGHT

## 1536BSK-LMA27K

Accentuate your home's architecture and highlight your landscape's natural beauty with a warm ambient glow. Hinkley's Variable Output LumaCORE<sup>™</sup> LED Accent Lighting Systems are expertly designed to withstand the elements and provide complete control over wattage and beam spread. Named after the ruggedly beautiful island off the coast of British Columbia, our Hardy Island Collection is impeccably constructed with solid cast brass to defy the harshest environments.

## HINKLEY

FINISH: Brass Satin Black GLASS: Clear Lens WIDTH: 5.8" HEIGHT: 3.3" LIGHT SOURCE: LumaCore WATTAGE: 12w, 8w, 5w, 3w LumaCore LED \*Included TRANSFORMER REQUIRED: Yes