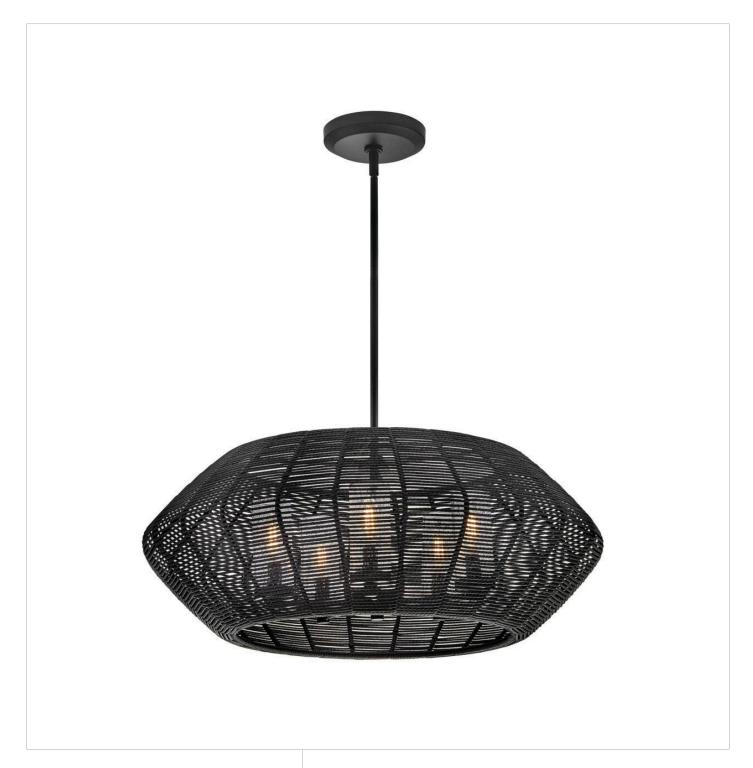

## **LUCA**

MEDIUM SINGLE TIER CHANDELIER 12V

## 10385BK-LV

Luca's coastal vibe is permeated with a slightly exotic edge. The bold silhouette showcases a robust, weather-resistant, woven drum shade and candelabra lamps enclosed in clear, seedy glass for plenty of functional light. Offered in a variety of finish options. Luca is part of the Lisa McDennon Collection.

FINISH: Black

GLASS: Clear Seedy

WIDTH: 28"
HEIGHT: 10.8"
DEPTH: 0

**LIGHT SOURCE**: Socketed

WATTAGE: 5-3.50w Cand. LED \*Included TRANSFORMER REQUIRED: Yes

HINKLEY 33000 Pin Oak Parkway Avon Lake, OH 44012 **PHONE: (440) 653-5500** Toll Free: 1 (800) 446-5539 hinkley.com