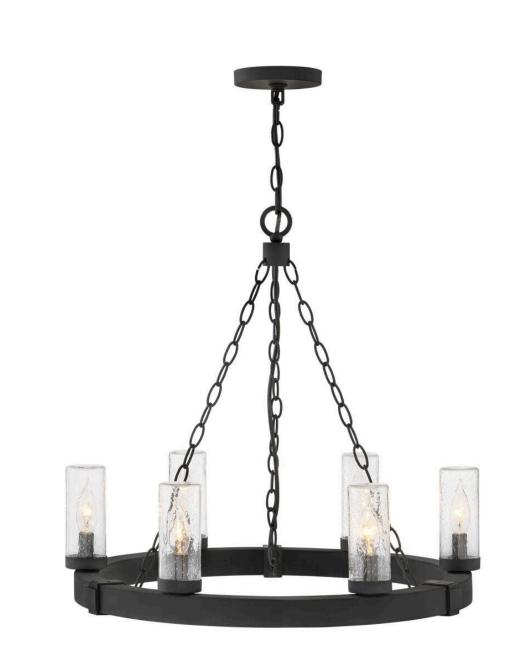

## SAWYER

MEDIUM SINGLE TIER CHANDELIER 12V

## 29206BK-LV

The fresh, rustic design of the Sawyer collection will inject any outdoor living experience with the warm, cozy ambiance of an indoor setting. Constructed with Hinkley's own anticorrosion coating, Sawyer ensures maximum resiliency and performance in the elements. FINISH: Black GLASS: Clear Seedy WIDTH: 24" HEIGHT: 23.3" DEPTH: 0 LIGHT SOURCE: Socketed WATTAGE: 6-3.50w Cand. LED \*Included TRANSFORMER REQUIRED: Yes