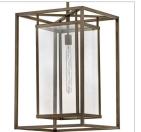

## MAX

2592BU-LV

EXTRA LARGE HANGING LANTERN 12V

Simple, clean-cut, yet captivating, Max is an instant classic, perfect for a myriad of outdoor spaces. Max's simple construction and hand-welded aluminum frame embodies the modern inspiration behind the design. Surrounded by clear glass panels, it yields architectural simplicity for the touch of contemporary we crave.

| DETAILS       |                                             |
|---------------|---------------------------------------------|
| FINISH:       | Burnished Bronze                            |
| MATERIAL:     | Aluminum                                    |
| GLASS:        | Clear                                       |
| SLOPE DEGREE: | 90                                          |
| DIMMABLE:     | YES - WITH MLV ON<br>TRANSFORMER<br>PRIMARY |