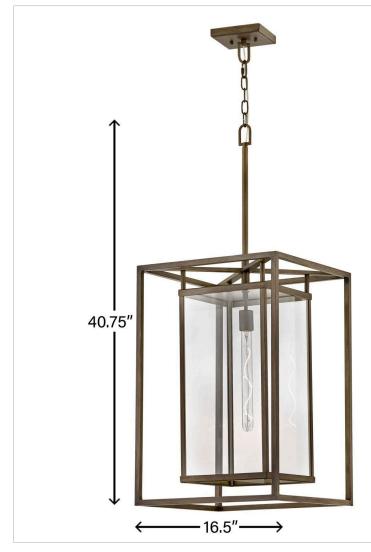

## MAX

2592BU-LV

EXTRA LARGE HANGING LANTERN 12V

Simple, clean-cut, yet captivating, Max is an instant classic, perfect for a myriad of outdoor spaces. Max's simple construction and hand-welded aluminum frame embodies the modern inspiration behind the design. Surrounded by clear glass panels, it yields architectural simplicity for the touch of contemporary we crave.

| DETAILS       |                                             |
|---------------|---------------------------------------------|
| FINISH:       | Burnished Bronze                            |
| MATERIAL:     | Aluminum                                    |
| GLASS:        | Clear                                       |
| SLOPE DEGREE: | 90                                          |
| DIMMABLE:     | YES - WITH MLV ON<br>TRANSFORMER<br>PRIMARY |

| DIMENSIONS |       |
|------------|-------|
| WIDTH:     | 16.5" |
| HEIGHT:    | 40.8" |
| WEIGHT:    | 18lb  |

| LIGHT SOURCE             |                               |
|--------------------------|-------------------------------|
| LIGHT SOURCE:            | Socketed                      |
| WATTAGE:                 | 1-3.50w Med. LED<br>*Included |
| VOLTAGE:                 | 12v                           |
| VOLT AMPS:               | 4.6                           |
| TRANSFORMER<br>REQUIRED: | Yes                           |