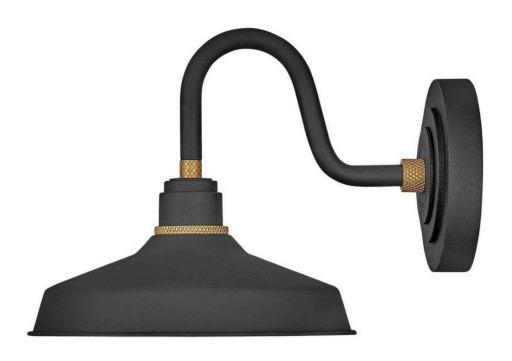

## FOUNDRY CLASSIC

SMALL GOOSENECK BARN LIGHT

## 10231TK

Decidedly industrious, Foundry is reinventing purposeful lighting. Focused and direct, the sturdy aluminum shade features knurled brass details to offset the Gloss White, Museum Bronze or Textured Black finish while casting a uniform light. The simple, understated form plants a vintage aesthetic for both inside and outside spaces while offering mix and match options that customize the look.

FINISH: Textured Black

SHADE: Metal WIDTH: 9.5" HEIGHT: 9.3" DEPTH: 0

LIGHT SOURCE: Socketed

**HINKLEY** 33000 Pin Oak Parkway Avon Lake, OH 44012 **PHONE: (440) 653-5500** Toll Free: 1 (800) 446-5539 hinkley.com