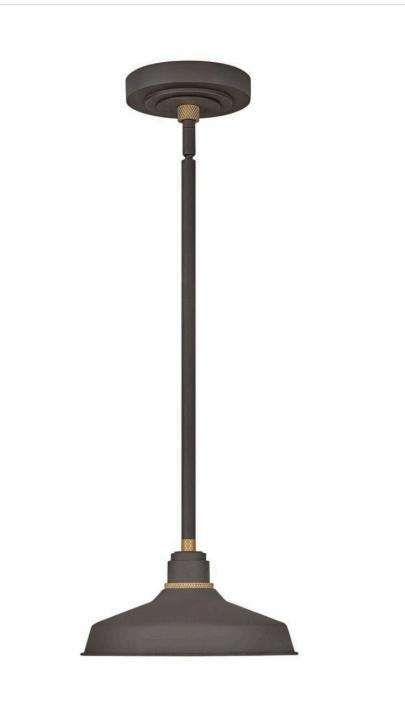

## 10281MR

Decidedly industrious, Foundry is reinventing purposeful lighting. Focused and direct, the sturdy aluminum shade features knurled brass details to offset the Gloss White, Museum Bronze or Textured Black finish while casting a uniform light. The simple, understated form plants a vintage aesthetic for both inside and outside spaces while offering mix and match options that customize the look.

FINISH: Museum Bronze

SHADE: Metal WIDTH: 9.5" HEIGHT: 5.5" DEPTH: 0

LIGHT SOURCE: Socketed

HINKLEY 33000 Pin Oak Parkway Avon Lake, OH 44012 **PHONE: (440) 653-5500** Toll Free: 1 (800) 446-5539 hinkley.com