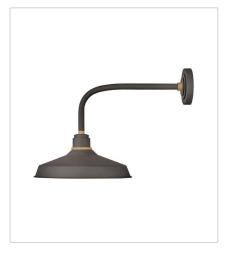

FINISH: Museum Bronze with Brass

accents SHADE: Metal

10352MR LARGE GOOSENECK BARN LIGHT 12" W, 15.5" H Socketed

10372MR LARGE TALL GOOSENECK BARN L... 12" W, 23.8" H Socketed

10413MR MEDIUM STRAIGHT ARM BARN LIGHT 16" W, 18" H Socketed

10473MR LARGE TALL GOOSENECK BARN L... 16" W, 23.8" H Socketed

10281MR PENDANT BARN LIGHT 9.5" W, 5.5" H Socketed

10483MR PENDANT BARN LIGHT 16" W, 7.5" H Socketed

33000 Pin Oak Parkway Avon Lake, OH 44012