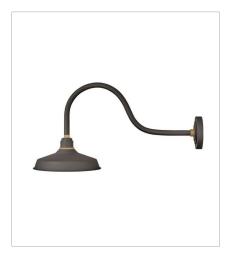

FINISH: Museum Bronze with Brass

accents SHADE: Metal

10352MR LARGE GOOSENECK BARN LIGHT 12" W, 15.5" H Socketed

10372MR LARGE TALL GOOSENECK BARN L... 12" W, 23.8" H Socketed

10413MR MEDIUM STRAIGHT ARM BARN LIGHT 16" W, 18" H Socketed