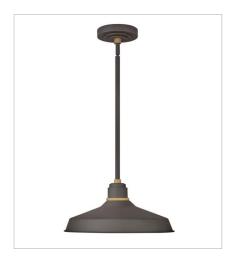

FINISH: Museum Bronze with Brass

accents SHADE: Metal

10352MR LARGE GOOSENECK BARN LIGHT 12" W, 15.5" H Socketed

10372MR LARGE TALL GOOSENECK BARN L... 12" W, 23.8" H Socketed

10413MR MEDIUM STRAIGHT ARM BARN LIGHT 16" W, 18" H Socketed

10473MR LARGE TALL GOOSENECK BARN L... 16" W, 23.8" H Socketed

10281MR PENDANT BARN LIGHT 9.5" W, 5.5" H Socketed

10483MR PENDANT BARN LIGHT 16" W, 7.5" H Socketed

33000 Pin Oak Parkway Avon Lake, OH 44012