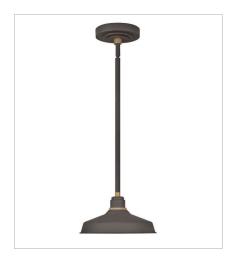

FINISH: Museum Bronze with Brass

accents SHADE: Metal

10352MR LARGE GOOSENECK BARN LIGHT 12" W, 15.5" H Socketed

10372MR LARGE TALL GOOSENECK BARN L... 12" W, 23.8" H Socketed

10413MR MEDIUM STRAIGHT ARM BARN LIGHT 16" W, 18" H Socketed

10473MR LARGE TALL GOOSENECK BARN L... 16" W, 23.8" H Socketed

10281MR PENDANT BARN LIGHT 9.5" W, 5.5" H Socketed

10483MR PENDANT BARN LIGHT 16" W, 7.5" H Socketed

33000 Pin Oak Parkway Avon Lake, OH 44012