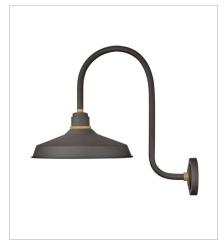

FINISH: Museum Bronze with Brass

accents SHADE: Metal

10352MR LARGE GOOSENECK BARN LIGHT 12" W, 15.5" H Socketed

10372MR LARGE TALL GOOSENECK BARN L... 12" W, 23.8" H Socketed

10413MR MEDIUM STRAIGHT ARM BARN LIGHT 16" W, 18" H Socketed

10473MR LARGE TALL GOOSENECK BARN L... 16" W, 23.8" H Socketed

10281MR PENDANT BARN LIGHT 9.5" W, 5.5" H Socketed

10483MR PENDANT BARN LIGHT 16" W, 7.5" H Socketed

33000 Pin Oak Parkway Avon Lake, OH 44012