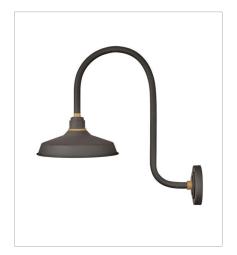

FINISH: Museum Bronze with Brass

accents SHADE: Metal

10352MR LARGE GOOSENECK BARN LIGHT 12" W, 15.5" H Socketed

10372MR LARGE TALL GOOSENECK BARN L... 12" W, 23.8" H Socketed

10413MR MEDIUM STRAIGHT ARM BARN LIGHT 16" W, 18" H Socketed