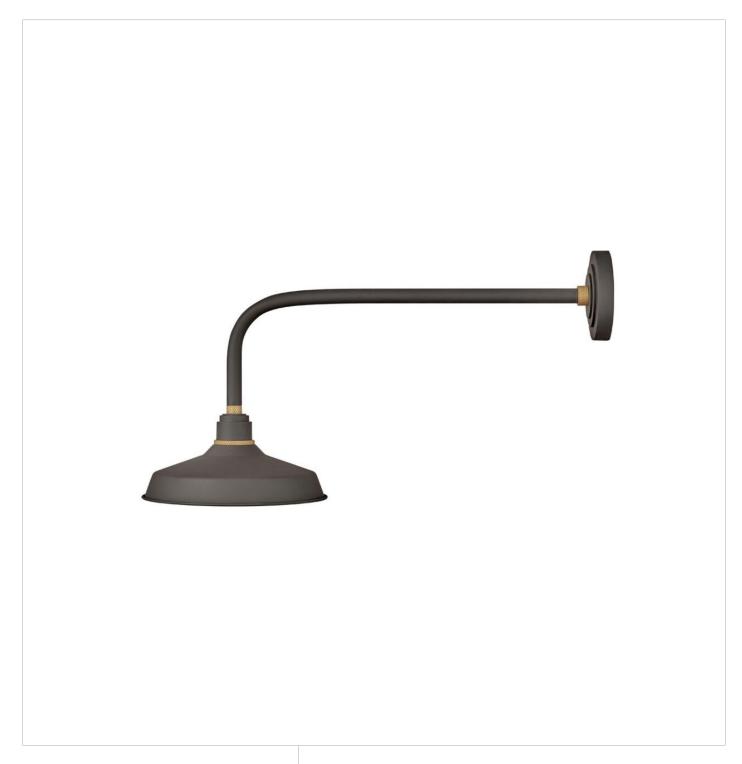

## FOUNDRY CLASSIC

LARGE STRAIGHT ARM BARN LIGHT

## 10322MR

Decidedly industrious, Foundry is reinventing purposeful lighting. Focused and direct, the sturdy aluminum shade features knurled brass details to offset the Gloss White, Museum Bronze or Textured Black finish while casting a uniform light. The simple, understated form plants a vintage aesthetic for both inside and outside spaces while offering mix and match options that customize the look.

FINISH: Museum Bronze

WIDTH: 12" HEIGHT: 16" DEPTH: 0

LIGHT SOURCE: Socketed

**HINKLEY** 33000 Pin Oak Parkway Avon Lake, OH 44012 **PHONE: (440) 653-5500** Toll Free: 1 (800) 446-5539 hinkley.com