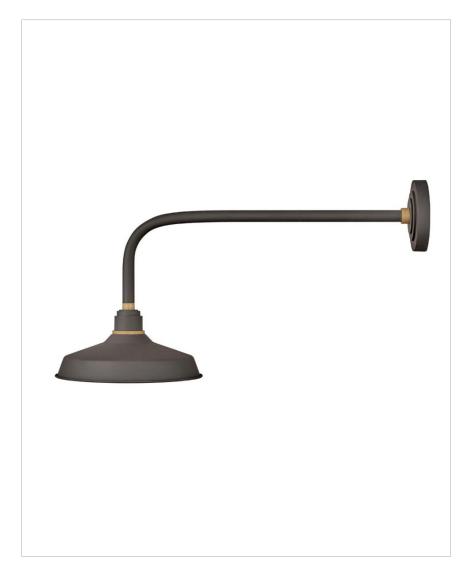

## FOUNDRY CLASSIC

## 10322MR

## LARGE STRAIGHT ARM BARN LIGHT

Decidedly industrious, Foundry is reinventing purposeful lighting. Focused and direct, the sturdy aluminum shade features knurled brass details to offset the Gloss White, Museum Bronze or Textured Black finish while casting a uniform light. The simple, understated form plants a vintage aesthetic for both inside and outside spaces while offering mix and match options that customize the look.

| DETAILS   |               |
|-----------|---------------|
| FINISH:   | Museum Bronze |
| MATERIAL: | Aluminum      |
| DIMMABLE: | No            |

| DIMENSIONS     |           |
|----------------|-----------|
| WIDTH:         | 12"       |
| HEIGHT:        | 16"       |
| WEIGHT:        | 5lb       |
| BACK PLATE:    | 6" Dia.   |
| EXTENSION:     | 31"       |
| TOP TO OUTLET: | 3.000000" |