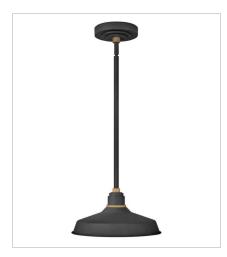

## FOUNDRY CLASSIC

Decidedly industrious, Foundry is reinventing purposeful lighting. Focused and direct, the sturdy aluminum shade features knurled brass details to offset the Gloss White, Museum Bronze or Textured Black finish while casting a uniform light. The simple, understated form plants a vintage aesthetic for both inside and outside spaces while offering mix and match options that customize the look.

**FINISH**: Textured Black with Brass accents



10322TK LARGE STRAIGHT ARM BARN LIGHT 12" W, 16" H Socketed



10372TK LARGE TALL GOOSENECK BARN L... 12" W, 23.8" H Socketed



10423TK LARGE STRAIGHT ARM BARN LIGHT 16" W, 18" H Socketed



10382TK PENDANT BARN LIGHT 12" W, 6" H Socketed