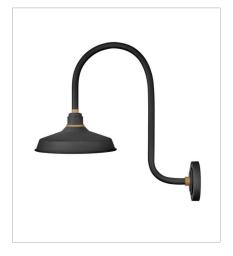

**FINISH**: Textured Black with Brass accents

10322TK LARGE STRAIGHT ARM BARN LIGHT 12" W, 16" H Socketed

10372TK LARGE TALL GOOSENECK BARN L... 12" W, 23.8" H Socketed

10423TK LARGE STRAIGHT ARM BARN LIGHT 16" W, 18" H Socketed