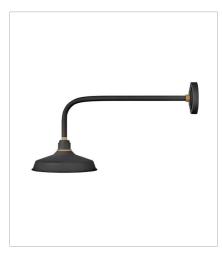

**FINISH**: Textured Black with Brass accents

10322TK LARGE STRAIGHT ARM BARN LIGHT 12" W, 16" H Socketed

10372TK LARGE TALL GOOSENECK BARN L... 12" W, 23.8" H Socketed

10423TK LARGE STRAIGHT ARM BARN LIGHT 16" W, 18" H Socketed