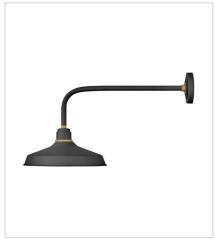

**FINISH**: Textured Black with Brass accents

10322TK LARGE STRAIGHT ARM BARN LIGHT 12" W, 16" H Socketed

10372TK LARGE TALL GOOSENECK BARN L... 12" W, 23.8" H Socketed

10423TK LARGE STRAIGHT ARM BARN LIGHT 16" W, 18" H Socketed