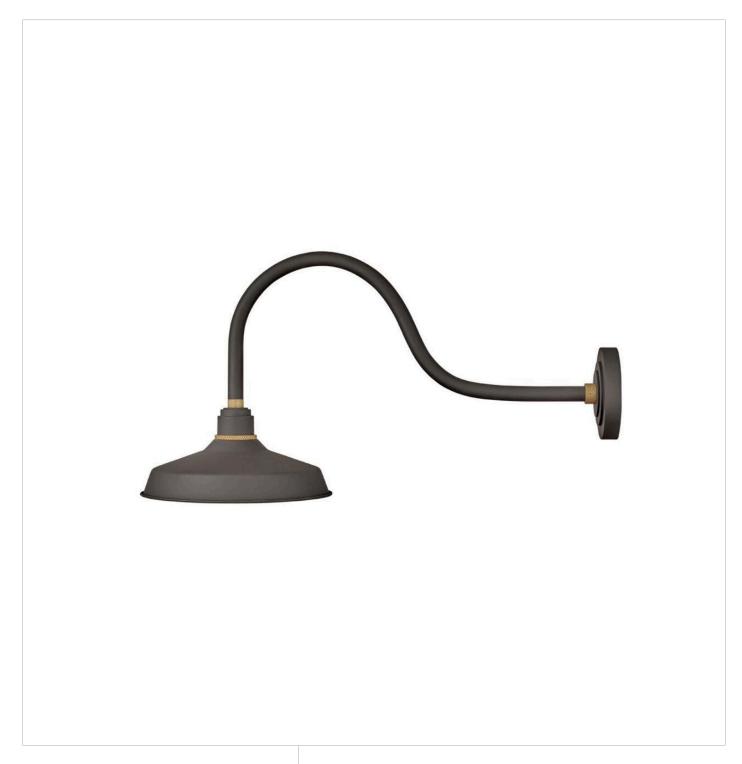

## FOUNDRY CLASSIC

LARGE GOOSENECK BARN LIGHT

## 10352MR

Decidedly industrious, Foundry is reinventing purposeful lighting. Focused and direct, the sturdy aluminum shade features knurled brass details to offset the Gloss White, Museum Bronze or Textured Black finish while casting a uniform light. The simple, understated form plants a vintage aesthetic for both inside and outside spaces while offering mix and match options that customize the look.

FINISH: Museum Bronze

SHADE: Metal WIDTH: 12" HEIGHT: 15.5" DEPTH: 0

LIGHT SOURCE: Socketed

**HINKLEY** 33000 Pin Oak Parkway Avon Lake, OH 44012 **PHONE: (440) 653-5500** Toll Free: 1 (800) 446-5539 hinkley.com