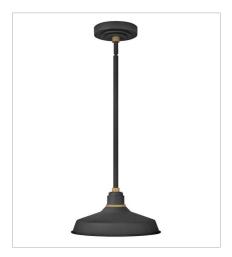

## FOUNDRY CLASSIC

Decidedly industrious, Foundry is reinventing purposeful lighting. Focused and direct, the sturdy aluminum shade features knurled brass details to offset the Gloss White, Museum Bronze or Textured Black finish while casting a uniform light. The simple, understated form plants a vintage aesthetic for both inside and outside spaces while offering mix and match options that customize the look.

FINISH: Textured Black with Brass accents

10372TK LARGE TALL GOOSENECK BARN L... 12" W, 23.8" H Socketed

10382TK PENDANT BARN LIGHT 12" W, 6" H Socketed

**PHONE: (440) 653-5500** Toll Free: 1 (800) 446-5539