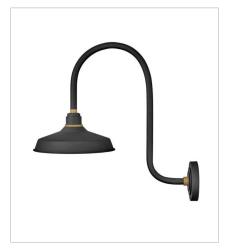

## FOUNDRY CLASSIC

Decidedly industrious, Foundry is reinventing purposeful lighting. Focused and direct, the sturdy aluminum shade features knurled brass details to offset the Gloss White, Museum Bronze or Textured Black finish while casting a uniform light. The simple, understated form plants a vintage aesthetic for both inside and outside spaces while offering mix and match options that customize the look.

FINISH: Textured Black with Brass accents

10372TK LARGE TALL GOOSENECK BARN L... 12" W, 23.8" H Socketed

10382TK PENDANT BARN LIGHT 12" W, 6" H Socketed

**PHONE: (440) 653-5500** Toll Free: 1 (800) 446-5539