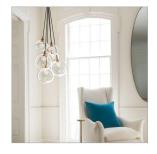

## SIX LIGHT MULTI TIER

Mesmerizingly asymmetrical with a mid-century modern flair, Skye showcases a cluster of clear, open globes, each encircled with a slender brass ring. Each opening is off center and the globes fall to different lengths, with a Heritage Brass details pulling the look together perfectly. Adjustments are easily made with the cinching ring, also finished in Heritage Brass. Skye is part of the Lisa McDennon Collection.

## PRODUCT DETAILS:

- This item may be hung on a sloped ceiling
- This fixture includes multiple down stems in various lengths to customize the installation height
  of the fixture, including one 6" stem and two 12" stems
- Suitable for use in dry (indoor) locations as defined by NEC and CEC. Meets United States UL Underwriters Laboratories & CSA Canadian Standards Association Product Safety Standards.
- Ideal for vintage filament bulbs (not included)
- The Lisa McDennon Collection offers a striking mix of edgy, sculptural silhouettes that incorporate modern, organic elements and luxe materials, brought to life by her innovative and original point of view.
- Eclectic style that mixes unconventional elements. Unique and sophisticated designs that feel modern and vintage at the same time.