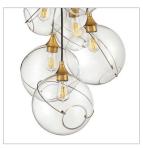

## SIX LIGHT MULTI TIER

Mesmerizingly asymmetrical with a mid-century modern flair, Skye showcases a cluster of clear, open globes, each encircled with a slender brass ring. Each opening is off center and the globes fall to different lengths, with a Heritage Brass details pulling the look together perfectly. Adjustments are easily made with the cinching ring, also finished in Heritage Brass. Skye is part of the Lisa McDennon Collection.