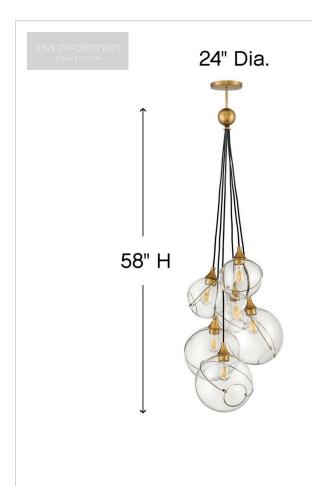

## **SKYE**

## 30306HBR

## SIX LIGHT MULTI TIER

Mesmerizingly asymmetrical with a mid-century modern flair, Skye showcases a cluster of clear, open globes, each encircled with a slender brass ring. Each opening is off center and the globes fall to different lengths, with a Heritage Brass details pulling the look together perfectly. Adjustments are easily made with the cinching ring, also finished in Heritage Brass. Skye is part of the Lisa McDennon Collection.

| DIMENSIONS |      |
|------------|------|
| WIDTH:     | 24"  |
| HEIGHT:    | 58"  |
| WEIGHT:    | 21lb |

| LIGHT SOURCE  |          |
|---------------|----------|
| LIGHT SOURCE: | Socketed |
| VOLTAGE:      | 120v     |