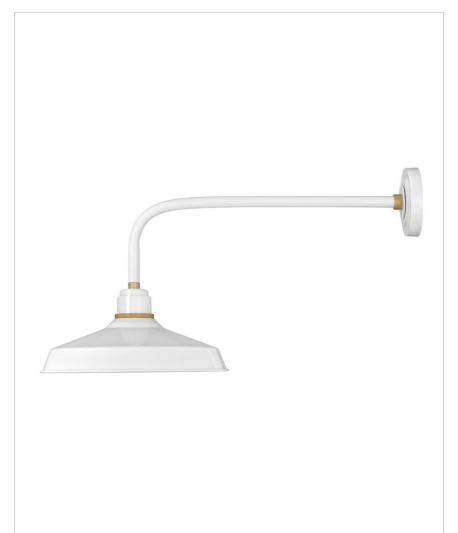

## FOUNDRY CLASSIC

## 10423GW

LARGE STRAIGHT ARM BARN LIGHT

Decidedly industrious, Foundry is reinventing purposeful lighting. Focused and direct, the sturdy aluminum shade features knurled brass details to offset the Gloss White, Museum Bronze or Textured Black finish while casting a uniform light. The simple, understated form plants a vintage aesthetic for both inside and outside spaces while offering mix and match options that customize the look.

| DETAILS   |             |
|-----------|-------------|
| FINISH:   | Gloss White |
| MATERIAL: | Aluminum    |
| DIMMABLE: | No          |

| DIMENSIONS     |           |
|----------------|-----------|
| WIDTH:         | 16"       |
| HEIGHT:        | 18"       |
| WEIGHT:        | 5lb       |
| BACK PLATE:    | 6" Dia.   |
| EXTENSION:     | 33"       |
| TOP TO OUTLET: | 3.000000" |