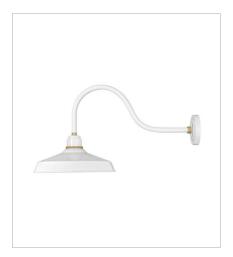

FINISH: Gloss White with Brass accents

10342GW MEDIUM GOOSENECK BARN LIGHT 12" W, 13.8" H Socketed

10362GW SMALL TALL GOOSENECK BARN L... 12" W, 17" H Socketed

10372GW LARGE TALL GOOSENECK BARN L... 12" W, 23.8" H Socketed