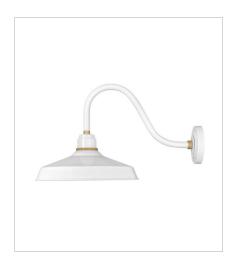

## FOUNDRY CLASSIC

Decidedly industrious, Foundry is reinventing purposeful lighting. Focused and direct, the sturdy aluminum shade features knurled brass details to offset the Gloss White, Museum Bronze or Textured Black finish while casting a uniform light. The simple, understated form plants a vintage aesthetic for both inside and outside spaces while offering mix and match options that customize the look.

FINISH: Gloss White with Brass accents

10342GW MEDIUM GOOSENECK BARN LIGHT 12" W, 13.8" H Socketed

10362GW SMALL TALL GOOSENECK BARN L... 12" W, 17" H Socketed

10372GW LARGE TALL GOOSENECK BARN L... 12" W, 23.8" H Socketed