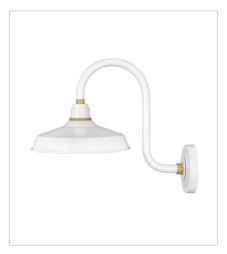

## FOUNDRY CLASSIC

Decidedly industrious, Foundry is reinventing purposeful lighting. Focused and direct, the sturdy aluminum shade features knurled brass details to offset the Gloss White, Museum Bronze or Textured Black finish while casting a uniform light. The simple, understated form plants a vintage aesthetic for both inside and outside spaces while offering mix and match options that customize the look.

10443GW MEDIUM GOOSENECK BARN LIGHT 16" W, 15.3" H Socketed

10453GW LARGE GOOSENECK BARN LIGHT 16" W, 17.3" H Socketed

**10473GW**LARGE TALL GOOSENECK BARN L...
16" W, 23.8" H
Socketed

HINKLEY 33000 Pin Oak Parkway Avon Lake, OH 44012 **PHONE: (440) 653-5500** Toll Free: 1 (800) 446-5539 hinkley.com