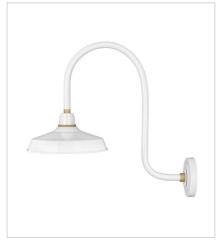

## FOUNDRY CLASSIC

Decidedly industrious, Foundry is reinventing purposeful lighting. Focused and direct, the sturdy aluminum shade features knurled brass details to offset the Gloss White, Museum Bronze or Textured Black finish while casting a uniform light. The simple, understated form plants a vintage aesthetic for both inside and outside spaces while offering mix and match options that customize the look.

10443GW MEDIUM GOOSENECK BARN LIGHT 16" W, 15.3" H Socketed

10453GW LARGE GOOSENECK BARN LIGHT 16" W, 17.3" H Socketed

**10473GW**LARGE TALL GOOSENECK BARN L...
16" W, 23.8" H
Socketed

HINKLEY 33000 Pin Oak Parkway Avon Lake, OH 44012 **PHONE: (440) 653-5500** Toll Free: 1 (800) 446-5539 hinkley.com