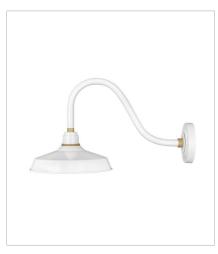

## FOUNDRY CLASSIC

Decidedly industrious, Foundry is reinventing purposeful lighting. Focused and direct, the sturdy aluminum shade features knurled brass details to offset the Gloss White, Museum Bronze or Textured Black finish while casting a uniform light. The simple, understated form plants a vintage aesthetic for both inside and outside spaces while offering mix and match options that customize the look.

FINISH: Gloss White with Brass accents

10342GW MEDIUM GOOSENECK BARN LIGHT 12" W, 13.8" H Socketed

10362GW SMALL TALL GOOSENECK BARN L... 12" W, 17" H Socketed

10372GW LARGE TALL GOOSENECK BARN L... 12" W, 23.8" H Socketed