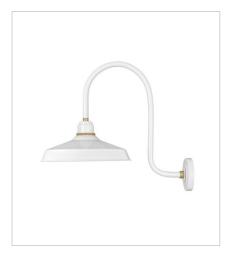

10443GW MEDIUM GOOSENECK BARN LIGHT 16" W, 15.3" H Socketed

10453GW LARGE GOOSENECK BARN LIGHT 16" W, 17.3" H Socketed

**10473GW**LARGE TALL GOOSENECK BARN L...
16" W, 23.8" H
Socketed

HINKLEY 33000 Pin Oak Parkway Avon Lake, OH 44012 **PHONE: (440) 653-5500** Toll Free: 1 (800) 446-5539 hinkley.com