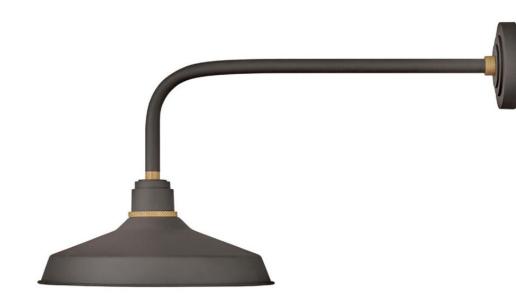

## FOUNDRY CLASSIC

## LARGE STRAIGHT ARM BARN LIGHT

## 10423MR

Decidedly industrious, Foundry is reinventing purposeful lighting. Focused and direct, the sturdy aluminum shade features knurled brass details to offset the Gloss White, Museum Bronze or Textured Black finish while casting a uniform light. The simple, understated form plants a vintage aesthetic for both inside and outside spaces while offering mix and match options that customize the look.

## HINKLEY

FINISH: Museum Bronze WIDTH: 16" HEIGHT: 18" DEPTH: 0 LIGHT SOURCE: Socketed

HINKLEY 33000 Pin Oak Parkway Avon Lake, OH 44012 PHONE: (440) 653-5500 Toll Free: 1 (800) 446-5539 hinkley.com