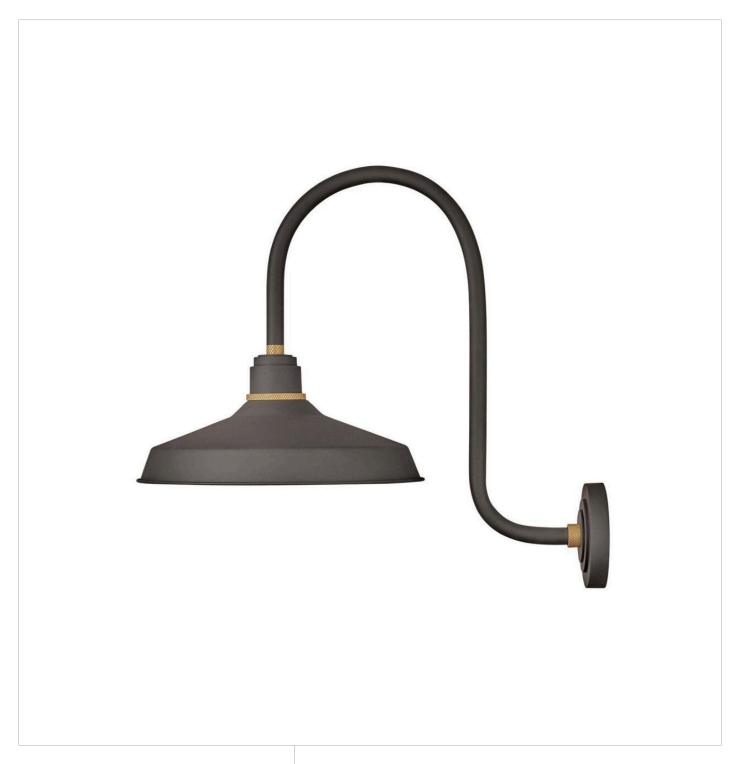

## FOUNDRY CLASSIC

LARGE TALL GOOSENECK BARN LIGHT

## 10473MR

Decidedly industrious, Foundry is reinventing purposeful lighting. Focused and direct, the sturdy aluminum shade features knurled brass details to offset the Gloss White, Museum Bronze or Textured Black finish while casting a uniform light. The simple, understated form plants a vintage aesthetic for both inside and outside spaces while offering mix and match options that customize the look.

FINISH: Museum Bronze

SHADE: Metal WIDTH: 16" HEIGHT: 23.8" DEPTH: 0

LIGHT SOURCE: Socketed

**HINKLEY** 33000 Pin Oak Parkway Avon Lake, OH 44012 **PHONE: (440) 653-5500** Toll Free: 1 (800) 446-5539 hinkley.com