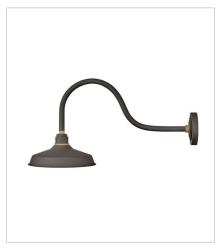

## FOUNDRY CLASSIC

Decidedly industrious, Foundry is reinventing purposeful lighting. Focused and direct, the sturdy aluminum shade features knurled brass details to offset the Gloss White, Museum Bronze or Textured Black finish while casting a uniform light. The simple, understated form plants a vintage aesthetic for both inside and outside spaces while offering mix and match options that customize the look.

FINISH: Museum Bronze with Brass

accents SHADE: Metal

10352MR LARGE GOOSENECK BARN LIGHT 12" W, 15.5" H Socketed

10372MR LARGE TALL GOOSENECK BARN L... 12" W, 23.8" H Socketed

10473MR LARGE TALL GOOSENECK BARN L... 16" W, 23.8" H Socketed