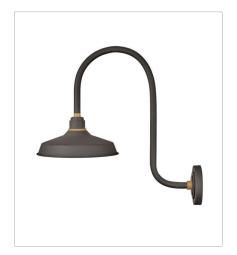

## FOUNDRY CLASSIC

Decidedly industrious, Foundry is reinventing purposeful lighting. Focused and direct, the sturdy aluminum shade features knurled brass details to offset the Gloss White, Museum Bronze or Textured Black finish while casting a uniform light. The simple, understated form plants a vintage aesthetic for both inside and outside spaces while offering mix and match options that customize the look.

FINISH: Museum Bronze with Brass

accents SHADE: Metal

10352MR LARGE GOOSENECK BARN LIGHT 12" W, 15.5" H Socketed

10372MR LARGE TALL GOOSENECK BARN L... 12" W, 23.8" H Socketed

10473MR LARGE TALL GOOSENECK BARN L... 16" W, 23.8" H Socketed