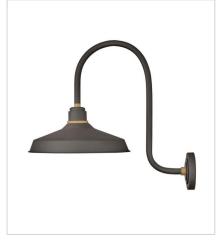

## FOUNDRY CLASSIC

Decidedly industrious, Foundry is reinventing purposeful lighting. Focused and direct, the sturdy aluminum shade features knurled brass details to offset the Gloss White, Museum Bronze or Textured Black finish while casting a uniform light. The simple, understated form plants a vintage aesthetic for both inside and outside spaces while offering mix and match options that customize the look.

FINISH: Museum Bronze with Brass

accents SHADE: Metal

10352MR LARGE GOOSENECK BARN LIGHT 12" W, 15.5" H Socketed

10372MR LARGE TALL GOOSENECK BARN L... 12" W, 23.8" H Socketed

10473MR LARGE TALL GOOSENECK BARN L... 16" W, 23.8" H Socketed