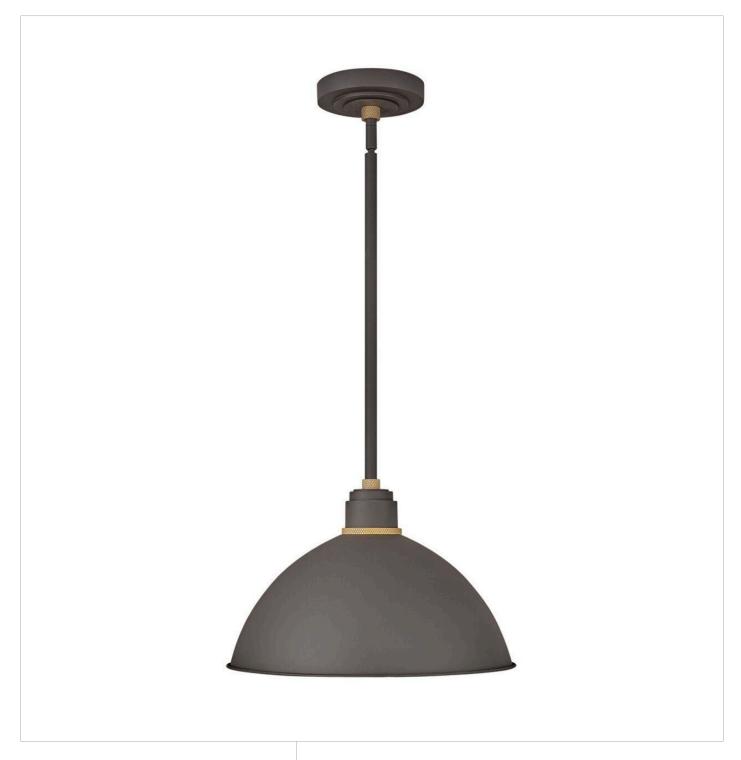

## **FOUNDRY DOME**

PENDANT BARN LIGHT

## 10685MR

Decidedly industrious, Foundry is reinventing purposeful lighting. Focused and direct, the sturdy aluminum shade features knurled brass details to offset the Gloss White, Museum Bronze or Textured Black finish while casting a uniform light. The simple, understated form plants a vintage aesthetic for both inside and outside spaces while offering mix and match options that customize the look.

FINISH: Museum Bronze

WIDTH: 16" HEIGHT: 10.5" DEPTH: 0

LIGHT SOURCE: Socketed

HINKLEY 33000 Pin Oak Parkway Avon Lake, OH 44012 **PHONE: (440) 653-5500** Toll Free: 1 (800) 446-5539 hinkley.com