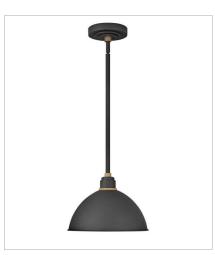

## FOUNDRY DOME

Decidedly industrious, Foundry is reinventing purposeful lighting. Focused and direct, the sturdy aluminum shade features knurled brass details to offset the Gloss White, Museum Bronze or Textured Black finish while casting a uniform light. The simple, understated form plants a vintage aesthetic for both inside and outside spaces while offering mix and match options that customize the look.

**FINISH**: Textured Black with Brass accents, Textured Black with Brass & Textured Black accents

10514TK MEDIUM STRAIGHT ARM BARN LIGHT 12" W, 18.5" H Socketed

10554TK LARGE GOOSENECK BARN LIGHT 12" W, 17" H Socketed

10574TK LARGE TALL GOOSENECK BARN L... 12" W, 23.8" H Socketed

10655TK LARGE GOOSENECK BARN LIGHT 16" W, 20" H Socketed

10584TK PENDANT BARN LIGHT 12" W, 8.8" H Socketed