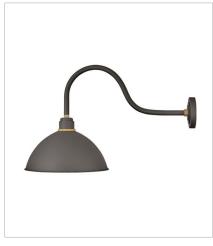

## FOUNDRY DOME

Decidedly industrious, Foundry is reinventing purposeful lighting. Focused and direct, the sturdy aluminum shade features knurled brass details to offset the Gloss White, Museum Bronze or Textured Black finish while casting a uniform light. The simple, understated form plants a vintage aesthetic for both inside and outside spaces while offering mix and match options that customize the look.

**FINISH**: Museum Bronze with Brass accents

10655MR LARGE GOOSENECK BARN LIGHT 16" W, 20" H Socketed

10675MR LARGE TALL GOOSENECK BARN L... 16" W, 23.8" H Socketed

PHONE: (440) 653-5500

Toll Free: 1 (800) 446-5539