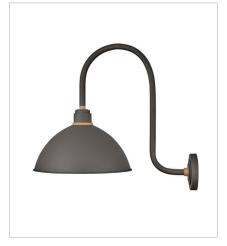

## FOUNDRY DOME

Decidedly industrious, Foundry is reinventing purposeful lighting. Focused and direct, the sturdy aluminum shade features knurled brass details to offset the Gloss White, Museum Bronze or Textured Black finish while casting a uniform light. The simple, understated form plants a vintage aesthetic for both inside and outside spaces while offering mix and match options that customize the look.

**FINISH**: Museum Bronze with Brass accents

10655MR LARGE GOOSENECK BARN LIGHT 16" W, 20" H Socketed

10675MR LARGE TALL GOOSENECK BARN L... 16" W, 23.8" H Socketed

PHONE: (440) 653-5500

Toll Free: 1 (800) 446-5539