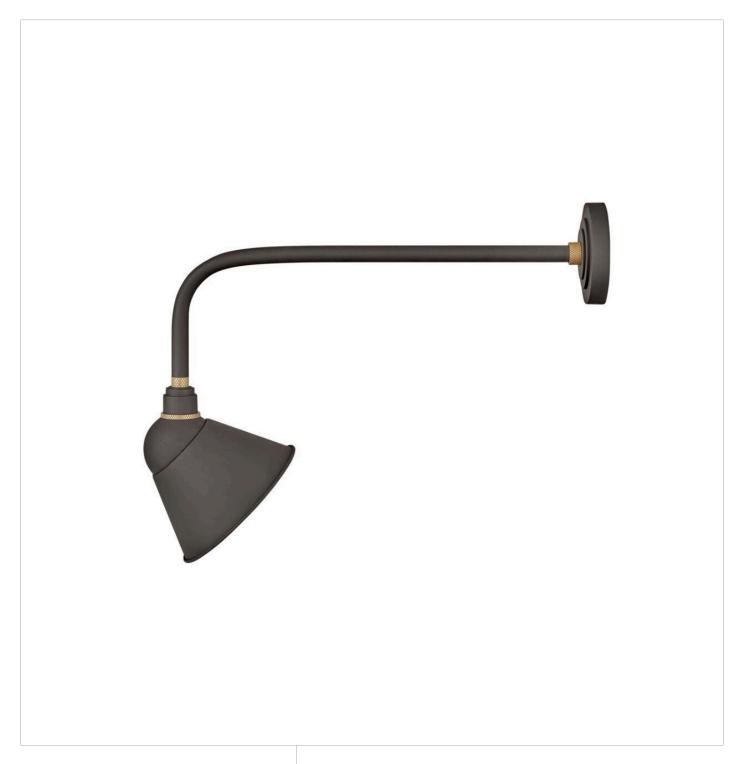

## **FOUNDRY SIGN LIGHT**

LARGE STRAIGHT ARM BARN LIGHT

## 10928MR

Decidedly industrious, Foundry is reinventing purposeful lighting. Focused and direct, the sturdy aluminum shade features knurled brass details to offset the Gloss White, Museum Bronze or Textured Black finish while casting a uniform light. The simple, understated form plants a vintage aesthetic for both inside and outside spaces while offering mix and match options that customize the look.

FINISH: Museum Bronze

WIDTH: 9"
HEIGHT: 20.5"
DEPTH: 0

LIGHT SOURCE: Socketed

**HINKLEY** 33000 Pin Oak Parkway Avon Lake, OH 44012 **PHONE: (440) 653-5500** Toll Free: 1 (800) 446-5539 hinkley.com