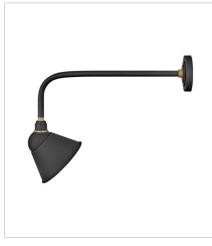

## FOUNDRY SIGN LIGHT

Decidedly industrious, Foundry is reinventing purposeful lighting. Focused and direct, the sturdy aluminum shade features knurled brass details to offset the Gloss White, Museum Bronze or Textured Black finish while casting a uniform light. The simple, understated form plants a vintage aesthetic for both inside and outside spaces while offering mix and match options that customize the look.

FINISH: Textured Black with Brass accents

10928TK LARGE STRAIGHT ARM BARN LIGHT 9" W, 20.5" H Socketed

**PHONE: (440) 653-5500** his Toll Free: 1 (800) 446-5539

hinkley.com