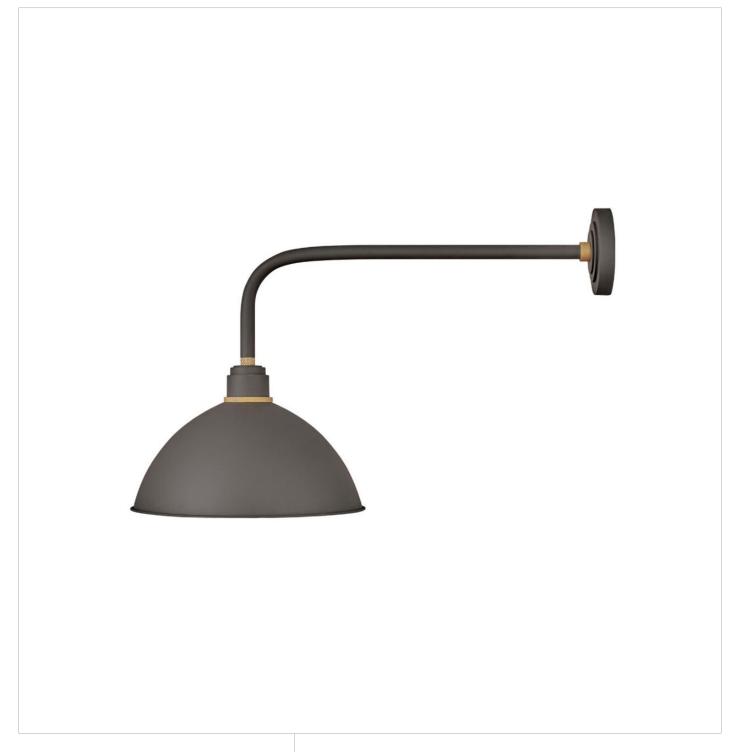

## **FOUNDRY DOME**

LARGE STRAIGHT ARM BARN LIGHT

## 10625MR

Decidedly industrious, Foundry is reinventing purposeful lighting. Focused and direct, the sturdy aluminum shade features knurled brass details to offset the Gloss White, Museum Bronze or Textured Black finish while casting a uniform light. The simple, understated form plants a vintage aesthetic for both inside and outside spaces while offering mix and match options that customize the look.

FINISH: Museum Bronze

WIDTH: 16" HEIGHT: 20.5" DEPTH: 0

LIGHT SOURCE: Socketed

HINKLEY 33000 Pin Oak Parkway Avon Lake, OH 44012 **PHONE: (440) 653-5500** Toll Free: 1 (800) 446-5539 hinkley.com