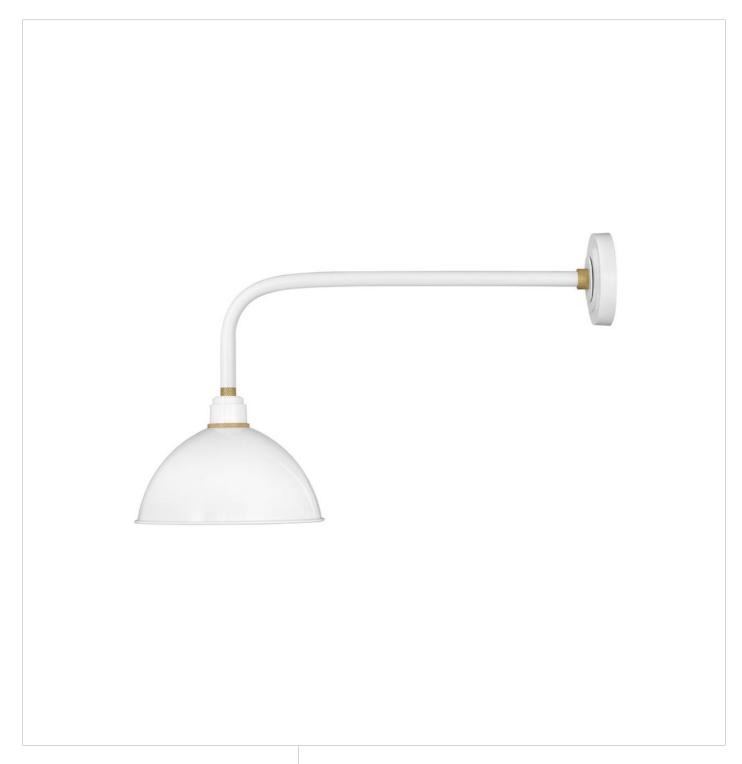

## **FOUNDRY DOME**

LARGE STRAIGHT ARM BARN LIGHT

## 10524GW

Decidedly industrious, Foundry is reinventing purposeful lighting. Focused and direct, the sturdy aluminum shade features knurled brass details to offset the Gloss White, Museum Bronze or Textured Black finish while casting a uniform light. The simple, understated form plants a vintage aesthetic for both inside and outside spaces while offering mix and match options that customize the look.

FINISH: Gloss White

WIDTH: 12" HEIGHT: 18.5" DEPTH: 0

LIGHT SOURCE: Socketed

**HINKLEY** 33000 Pin Oak Parkway Avon Lake, OH 44012 **PHONE: (440) 653-5500** Toll Free: 1 (800) 446-5539 hinkley.com