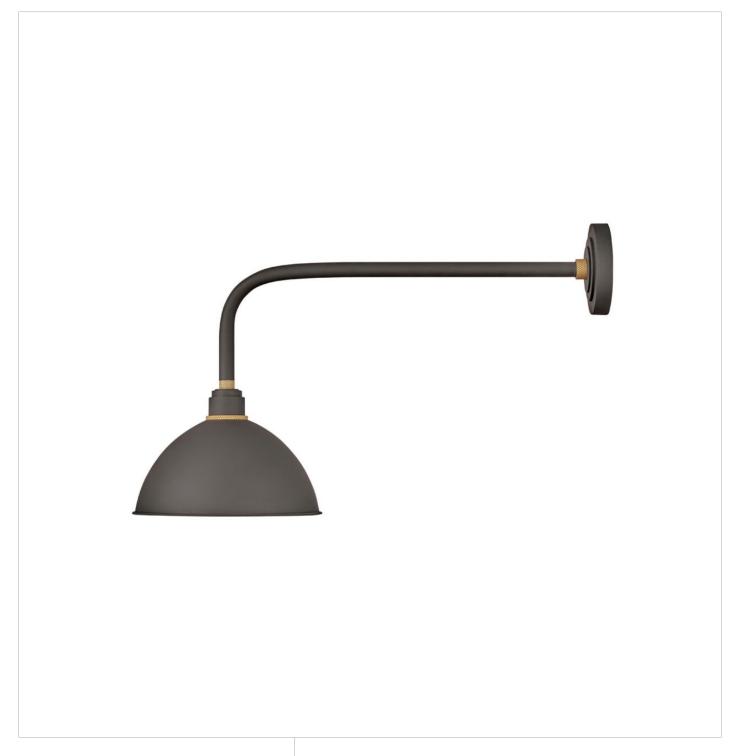

## **FOUNDRY DOME**

LARGE STRAIGHT ARM BARN LIGHT

## 10524MR

Decidedly industrious, Foundry is reinventing purposeful lighting. Focused and direct, the sturdy aluminum shade features knurled brass details to offset the Gloss White, Museum Bronze or Textured Black finish while casting a uniform light. The simple, understated form plants a vintage aesthetic for both inside and outside spaces while offering mix and match options that customize the look.

FINISH: Museum Bronze

WIDTH: 12" HEIGHT: 18.5" DEPTH: 0

LIGHT SOURCE: Socketed

HINKLEY 33000 Pin Oak Parkway Avon Lake, OH 44012 **PHONE: (440) 653-5500** Toll Free: 1 (800) 446-5539 hinkley.com