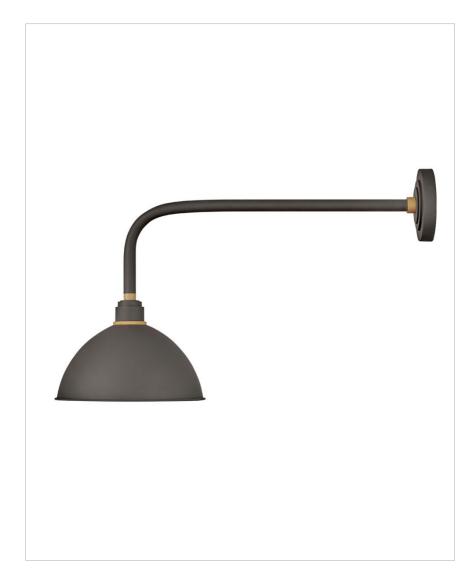

## FOUNDRY DOME

## 10524MR

LARGE STRAIGHT ARM BARN LIGHT

Decidedly industrious, Foundry is reinventing purposeful lighting. Focused and direct, the sturdy aluminum shade features knurled brass details to offset the Gloss White, Museum Bronze or Textured Black finish while casting a uniform light. The simple, understated form plants a vintage aesthetic for both inside and outside spaces while offering mix and match options that customize the look.

| DETAILS   |               |
|-----------|---------------|
| FINISH:   | Museum Bronze |
| MATERIAL: | Aluminum      |
| DIMMABLE: | No            |

| DIMENSIONS     |           |
|----------------|-----------|
| WIDTH:         | 12"       |
| HEIGHT:        | 18.5"     |
| WEIGHT:        | 5lb       |
| BACK PLATE:    | 6" Dia.   |
| EXTENSION:     | 31"       |
| TOP TO OUTLET: | 3.000000" |