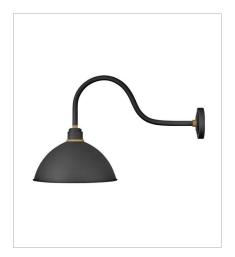

## FOUNDRY DOME

Decidedly industrious, Foundry is reinventing purposeful lighting. Focused and direct, the sturdy aluminum shade features knurled brass details to offset the Gloss White, Museum Bronze or Textured Black finish while casting a uniform light. The simple, understated form plants a vintage aesthetic for both inside and outside spaces while offering mix and match options that customize the look.

**FINISH:** Textured Black with Brass accents, Textured Black with Brass & Textured Black accents

10524TK LARGE STRAIGHT ARM BARN LIGHT 12" W, 18.5" H Socketed

10554TK LARGE GOOSENECK BARN LIGHT 12" W, 17" H Socketed

10574TK LARGE TALL GOOSENECK BARN L... 12" W, 23.8" H Socketed

10625TK LARGE STRAIGHT ARM BARN LIGHT 16" W, 20.5" H Socketed

10655TK LARGE GOOSENECK BARN LIGHT 16" W, 20" H Socketed

10584TK PENDANT BARN LIGHT 12" W, 8.8" H Socketed