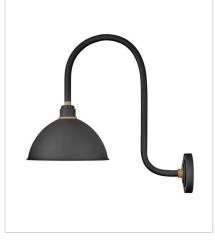

10574TK LARGE TALL GOOSENECK BARN L... 12" W, 23.8" H Socketed

10625TK LARGE STRAIGHT ARM BARN LIGHT 16" W, 20.5" H Socketed

10655TK LARGE GOOSENECK BARN LIGHT 16" W, 20" H Socketed

10584TK PENDANT BARN LIGHT 12" W, 8.8" H Socketed