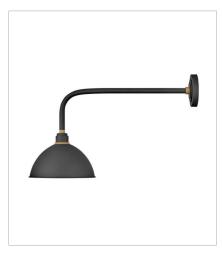

**FINISH:** Textured Black with Brass accents, Textured Black with Brass & Textured Black accents

10524TK LARGE STRAIGHT ARM BARN LIGHT 12" W, 18.5" H Socketed

10554TK LARGE GOOSENECK BARN LIGHT 12" W, 17" H Socketed