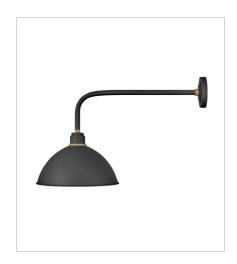

**FINISH:** Textured Black with Brass accents, Textured Black with Brass & Textured Black accents

10524TK LARGE STRAIGHT ARM BARN LIGHT 12" W, 18.5" H Socketed

10554TK LARGE GOOSENECK BARN LIGHT 12" W, 17" H Socketed