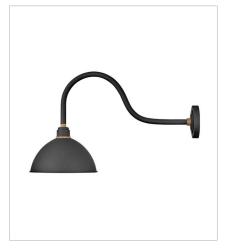

**FINISH:** Textured Black with Brass accents, Textured Black with Brass & Textured Black accents

10524TK LARGE STRAIGHT ARM BARN LIGHT 12" W, 18.5" H Socketed

10554TK LARGE GOOSENECK BARN LIGHT 12" W, 17" H Socketed