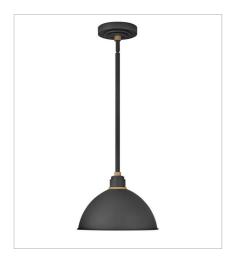

## FOUNDRY DOME

Decidedly industrious, Foundry is reinventing purposeful lighting. Focused and direct, the sturdy aluminum shade features knurled brass details to offset the Gloss White, Museum Bronze or Textured Black finish while casting a uniform light. The simple, understated form plants a vintage aesthetic for both inside and outside spaces while offering mix and match options that customize the look.

10574TK LARGE TALL GOOSENECK BARN L... 12" W, 23.8" H Socketed

10625TK LARGE STRAIGHT ARM BARN LIGHT 16" W, 20.5" H Socketed

10655TK LARGE GOOSENECK BARN LIGHT 16" W, 20" H Socketed

10584TK PENDANT BARN LIGHT 12" W, 8.8" H Socketed