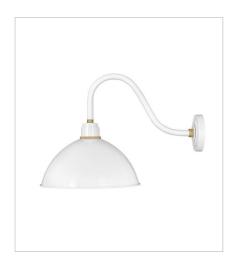

## FOUNDRY DOME

Decidedly industrious, Foundry is reinventing purposeful lighting. Focused and direct, the sturdy aluminum shade features knurled brass details to offset the Gloss White, Museum Bronze or Textured Black finish while casting a uniform light. The simple, understated form plants a vintage aesthetic for both inside and outside spaces while offering mix and match options that customize the look.

FINISH: Gloss White with Brass accents

10544GW MEDIUM GOOSENECK BARN LIGHT 12" W, 17" H Socketed

10554GW LARGE GOOSENECK BARN LIGHT 12" W, 17" H Socketed

10564GW SMALL TALL GOOSENECK BARN L... 12" W, 17" H Socketed