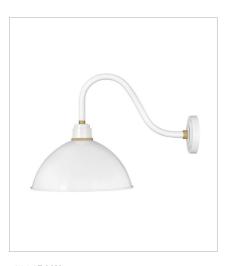

## FOUNDRY DOME

Decidedly industrious, Foundry is reinventing purposeful lighting. Focused and direct, the sturdy aluminum shade features knurled brass details to offset the Gloss White, Museum Bronze or Textured Black finish while casting a uniform light. The simple, understated form plants a vintage aesthetic for both inside and outside spaces while offering mix and match options that customize the look.

FINISH: Gloss White with Brass accents

10544GW MEDIUM GOOSENECK BARN LIGHT 12" W, 17" H Socketed

10554GW LARGE GOOSENECK BARN LIGHT 12" W, 17" H Socketed

10564GW SMALL TALL GOOSENECK BARN L... 12" W, 17" H Socketed