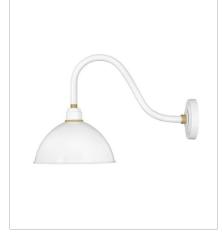

## FOUNDRY DOME

Decidedly industrious, Foundry is reinventing purposeful lighting. Focused and direct, the sturdy aluminum shade features knurled brass details to offset the Gloss White, Museum Bronze or Textured Black finish while casting a uniform light. The simple, understated form plants a vintage aesthetic for both inside and outside spaces while offering mix and match options that customize the look.

FINISH: Gloss White with Brass accents

10544GW MEDIUM GOOSENECK BARN LIGHT 12" W, 17" H Socketed

10554GW LARGE GOOSENECK BARN LIGHT 12" W, 17" H Socketed

10564GW SMALL TALL GOOSENECK BARN L... 12" W, 17" H Socketed