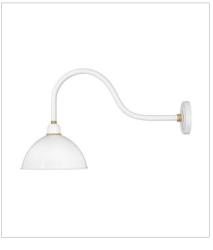

## FOUNDRY DOME

Decidedly industrious, Foundry is reinventing purposeful lighting. Focused and direct, the sturdy aluminum shade features knurled brass details to offset the Gloss White, Museum Bronze or Textured Black finish while casting a uniform light. The simple, understated form plants a vintage aesthetic for both inside and outside spaces while offering mix and match options that customize the look.

FINISH: Gloss White with Brass accents

10544GW MEDIUM GOOSENECK BARN LIGHT 12" W, 17" H Socketed

10554GW LARGE GOOSENECK BARN LIGHT 12" W, 17" H Socketed

10564GW SMALL TALL GOOSENECK BARN L... 12" W, 17" H Socketed