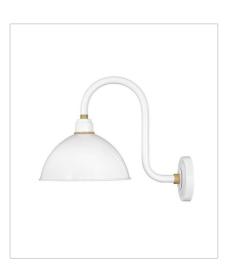

## FOUNDRY DOME

Decidedly industrious, Foundry is reinventing purposeful lighting. Focused and direct, the sturdy aluminum shade features knurled brass details to offset the Gloss White, Museum Bronze or Textured Black finish while casting a uniform light. The simple, understated form plants a vintage aesthetic for both inside and outside spaces while offering mix and match options that customize the look.

FINISH: Gloss White with Brass accents

10544GW MEDIUM GOOSENECK BARN LIGHT 12" W, 17" H Socketed

10554GW LARGE GOOSENECK BARN LIGHT 12" W, 17" H Socketed

10564GW SMALL TALL GOOSENECK BARN L... 12" W, 17" H Socketed