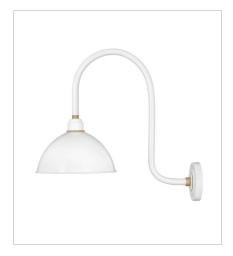

## FOUNDRY DOME

Decidedly industrious, Foundry is reinventing purposeful lighting. Focused and direct, the sturdy aluminum shade features knurled brass details to offset the Gloss White, Museum Bronze or Textured Black finish while casting a uniform light. The simple, understated form plants a vintage aesthetic for both inside and outside spaces while offering mix and match options that customize the look.

FINISH: Gloss White with Brass accents

10544GW MEDIUM GOOSENECK BARN LIGHT 12" W, 17" H Socketed

10554GW LARGE GOOSENECK BARN LIGHT 12" W, 17" H Socketed

10564GW SMALL TALL GOOSENECK BARN L... 12" W, 17" H Socketed