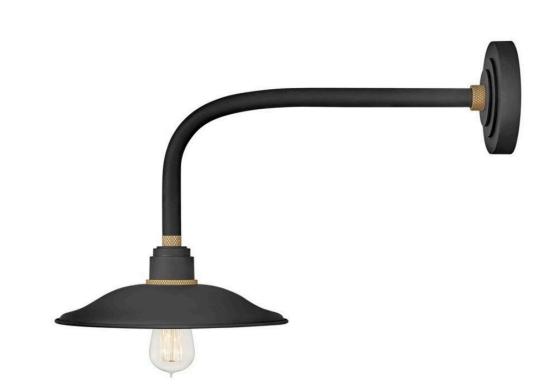

## FOUNDRY VINTAGE

## MEDIUM STRAIGHT ARM BARN LIGHT

## 10716TK

Decidedly industrious, Foundry is reinventing purposeful lighting. Focused and direct, the sturdy aluminum shade features knurled brass details to offset the Gloss White, Museum Bronze or Textured Black finish while casting a uniform light. The simple, understated form plants a vintage aesthetic for both inside and outside spaces while offering mix and match options that customize the look.

## HINKLEY

FINISH: Textured Black WIDTH: 12" HEIGHT: 14.5" DEPTH: 0 LIGHT SOURCE: Socketed

HINKLEY 33000 Pin Oak Parkway Avon Lake, OH 44012 PHONE: (440) 653-5500 Toll Free: 1 (800) 446-5539 hinkley.com