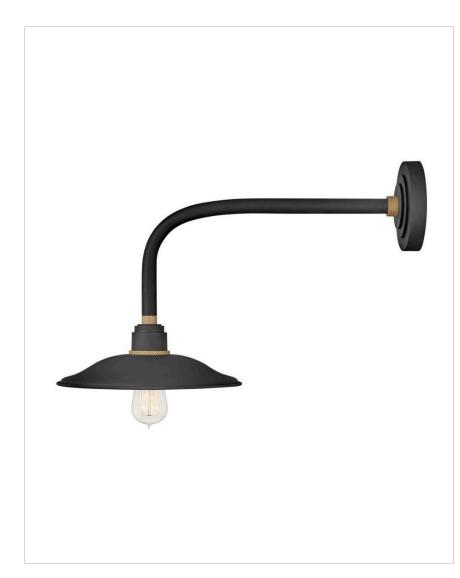

## FOUNDRY VINTAGE

## 10716TK

MEDIUM STRAIGHT ARM BARN LIGHT

Decidedly industrious, Foundry is reinventing purposeful lighting. Focused and direct, the sturdy aluminum shade features knurled brass details to offset the Gloss White, Museum Bronze or Textured Black finish while casting a uniform light. The simple, understated form plants a vintage aesthetic for both inside and outside spaces while offering mix and match options that customize the look.

| DETAILS   |                |
|-----------|----------------|
| FINISH:   | Textured Black |
| MATERIAL: | Aluminum       |
| DIMMABLE: | No             |

| DIMENSIONS     |          |
|----------------|----------|
| WIDTH:         | 12"      |
| HEIGHT:        | 14.5"    |
| WEIGHT:        | 5lb      |
| BACK PLATE:    | 6" Dia.  |
| EXTENSION:     | 23.8"    |
| TOP TO OUTLET: | 3.00000" |