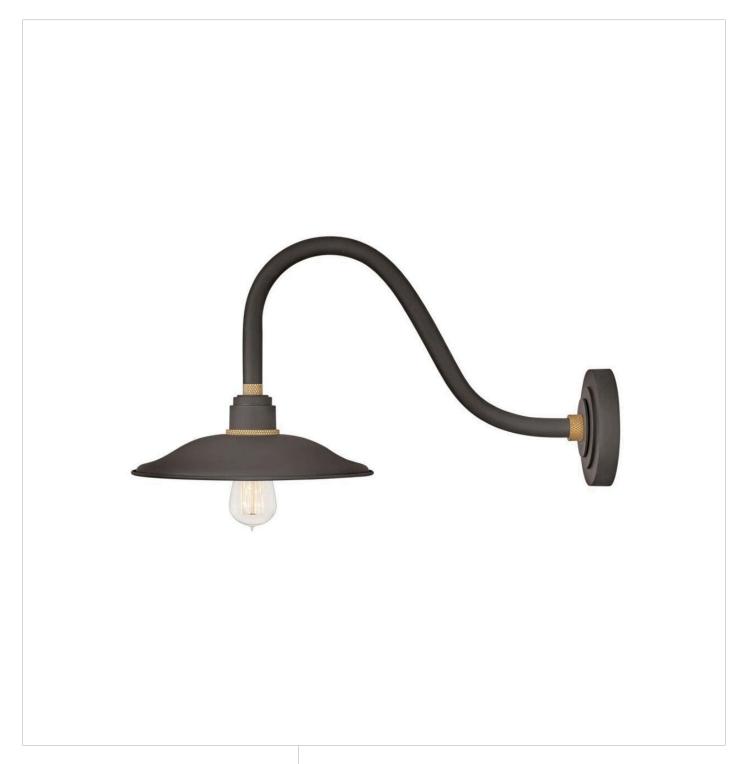

## **FOUNDRY VINTAGE**

MEDIUM GOOSENECK BARN LIGHT

## 10746MR

Decidedly industrious, Foundry is reinventing purposeful lighting. Focused and direct, the sturdy aluminum shade features knurled brass details to offset the Gloss White, Museum Bronze or Textured Black finish while casting a uniform light. The simple, understated form plants a vintage aesthetic for both inside and outside spaces while offering mix and match options that customize the look.

FINISH: Museum Bronze

WIDTH: 12" HEIGHT: 12" DEPTH: 0

LIGHT SOURCE: Socketed

**HINKLEY** 33000 Pin Oak Parkway Avon Lake, OH 44012 **PHONE: (440) 653-5500** Toll Free: 1 (800) 446-5539 hinkley.com