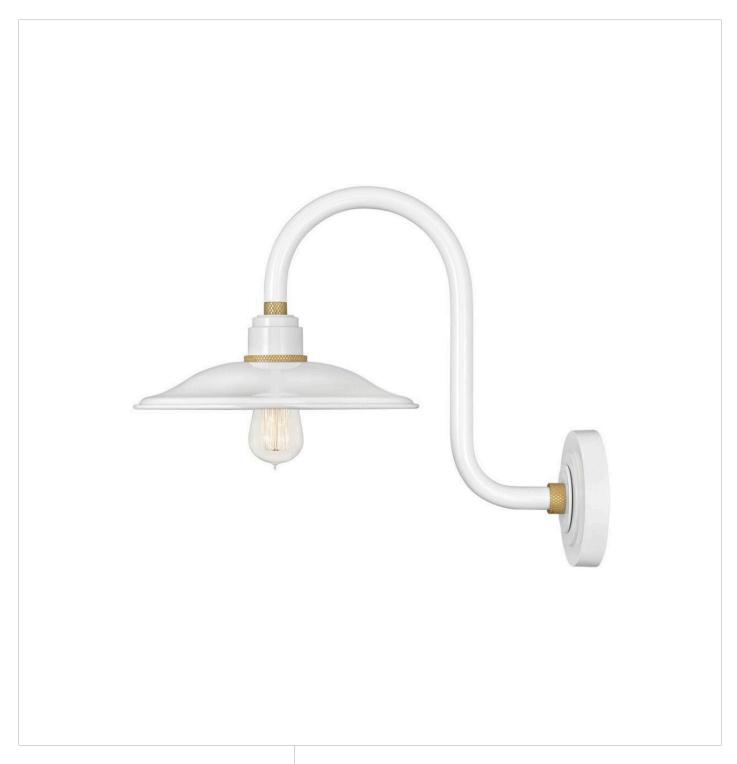

## **FOUNDRY VINTAGE**

SMALL TALL GOOSENECK BARN LIGHT

## 10766GW

Decidedly industrious, Foundry is reinventing purposeful lighting. Focused and direct, the sturdy aluminum shade features knurled brass details to offset the Gloss White, Museum Bronze or Textured Black finish while casting a uniform light. The simple, understated form plants a vintage aesthetic for both inside and outside spaces while offering mix and match options that customize the look.

FINISH: Gloss White

WIDTH: 12" HEIGHT: 17" DEPTH: 0

LIGHT SOURCE: Socketed

HINKLEY 33000 Pin Oak Parkway Avon Lake, OH 44012 **PHONE: (440) 653-5500** Toll Free: 1 (800) 446-5539 hinkley.com