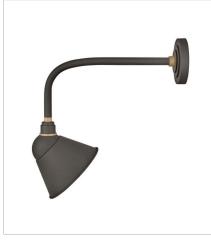

## FOUNDRY SIGN LIGHT

Decidedly industrious, Foundry is reinventing purposeful lighting. Focused and direct, the sturdy aluminum shade features knurled brass details to offset the Gloss White, Museum Bronze or Textured Black finish while casting a uniform light. The simple, understated form plants a vintage aesthetic for both inside and outside spaces while offering mix and match options that customize the look.

**FINISH**: Museum Bronze with Brass accents

10918MR MEDIUM STRAIGHT ARM BARN LIGHT 9" W, 20.5" H Socketed

**PHONE: (440) 653-5500** hi Toll Free: 1 (800) 446-5539

hinkley.com