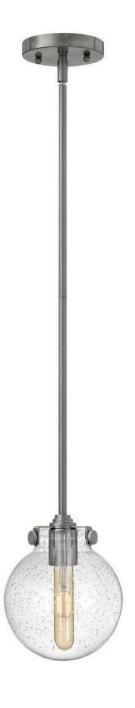

## CLEAR SEEDY GLOBE PENDANT

## 3128AN-CS

Congress is a traditional design that combines both hip and historical elements. This chic retro glass mix and match collection comes in different shapes, colors and materials Congress is a traditional design that combines both hip and historical elements. This chic retro glass mix and match collection comes in different shapes, colors and materials and is the perfect vintage accent to any décor.

## HINKLEY

FINISH: Antique Nickel GLASS: Clear Seedy WIDTH: 7" HEIGHT: 9.3" DEPTH: 0 LIGHT SOURCE: Socketed

HINKLEY 33000 Pin Oak Parkway Avon Lake, OH 44012 PHONE: (440) 653-5500 Toll Free: 1 (800) 446-5539 hinkley.com