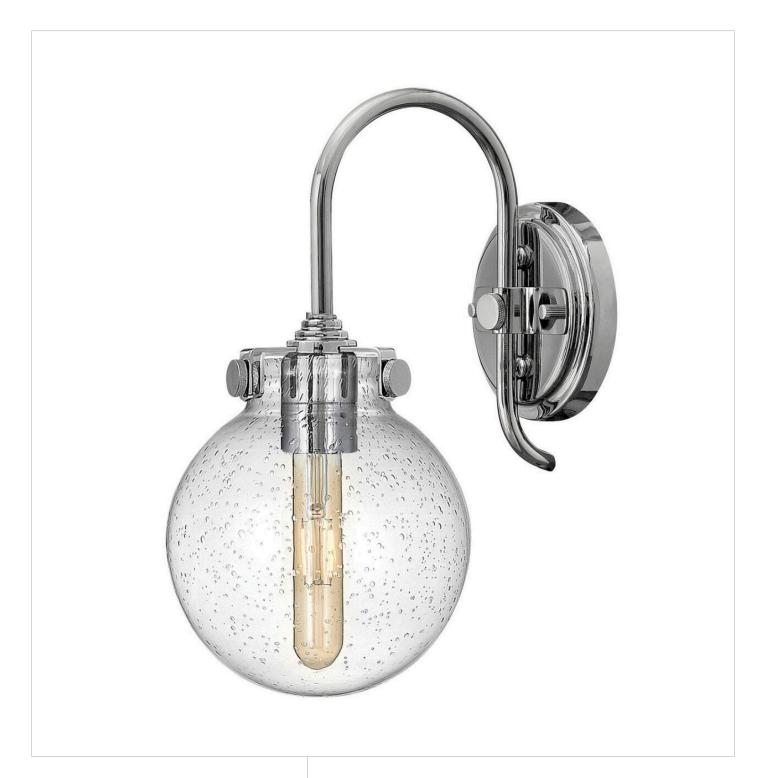

## **CONGRESS**

CLEAR SEEDY GLOBE SCONCE

## 3174CM-CS

Congress is a traditional design that combines both hip and historical elements. This chic retro glass mix and match collection comes in different shapes, colors and materials Congress is a traditional design that combines both hip and historical elements. This chic retro glass mix and match collection comes in different shapes, colors and materials and is the perfect vintage accent to any décor.

FINISH: Chrome

GLASS: Clear Seedy WIDTH: 7"

**HEIGHT**: 13.5" **DEPTH**: 0

**LIGHT SOURCE**: Socketed

**HINKLEY** 33000 Pin Oak Parkway Avon Lake, OH 44012 **PHONE: (440) 653-5500** Toll Free: 1 (800) 446-5539 hinkley.com