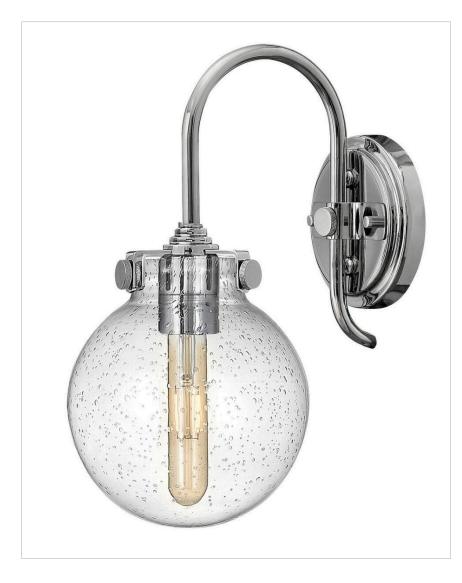

## 3174CM-CS

## CLEAR SEEDY GLOBE SCONCE

Congress is a traditional design that combines both hip and historical elements. This chic retro glass mix and match collection comes in different shapes, colors and materials Congress is a traditional design that combines both hip and historical elements. This chic retro glass mix and match collection comes in different shapes, colors and materials and is the perfect vintage accent to any décor.

| DETAILS   |             |
|-----------|-------------|
| FINISH:   | Chrome      |
| MATERIAL: | Steel       |
| GLASS:    | Clear Seedy |
| DIMMABLE: | No          |

| DIMENSIONS     |            |
|----------------|------------|
| WIDTH:         | 7"         |
| HEIGHT:        | 13.5"      |
| WEIGHT:        | 4lb        |
| BACK PLATE:    | 4.75" Dia. |
| EXTENSION:     | 9.3"       |
| TOP TO OUTLET: | 4.750000"  |