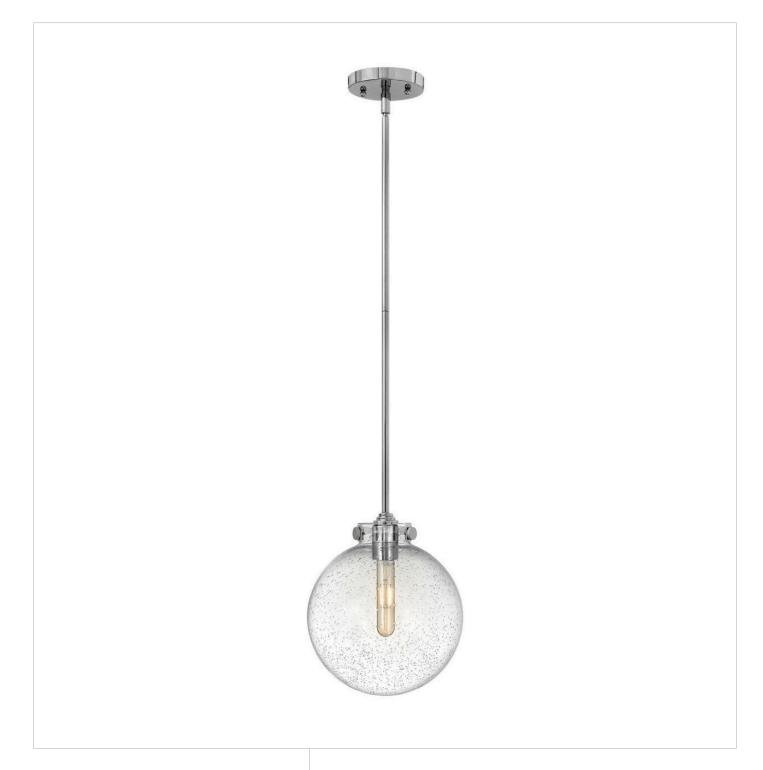

## **CONGRESS**

MEDIUM CLEAR SEEDY GLOBE PENDANT

## 3125CM

Congress is a traditional design that combines both hip and historical elements. This chic retro glass mix and match collection comes in different shapes, colors and materials Congress is a traditional design that combines both hip and historical elements. This chic retro glass mix and match collection comes in different shapes, colors and materials and is the perfect vintage accent to any décor.

FINISH: Chrome

GLASS: Clear Seedy

**WIDTH**: 10"

**HEIGHT**: 12.5"

**DEPTH**: 0

**LIGHT SOURCE**: Socketed

**HINKLEY** 33000 Pin Oak Parkway Avon Lake, OH 44012 **PHONE: (440) 653-5500** Toll Free: 1 (800) 446-5539 hinkley.com