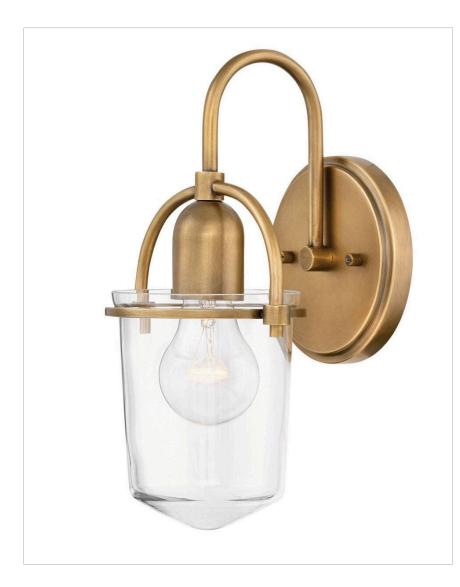

## **CLANCY**

## 3030LCB

## SINGLE LIGHT SCONCE

Clancy's transitional design features a clear glass urn, retro decorative construction elements and soft curves for an elegant style with vintage overtones.

| DETAILS   |                 |
|-----------|-----------------|
| FINISH:   | Lacquered Brass |
| MATERIAL: | Steel           |
| GLASS:    | Clear           |
| DIMMABLE: | No              |

| DIMENSIONS     |           |
|----------------|-----------|
| WIDTH:         | 6"        |
| HEIGHT:        | 11.3"     |
| WEIGHT:        | 1.7lb     |
| BACK PLATE:    | 5" Dia.   |
| EXTENSION:     | 6.5"      |
| TOP TO OUTLET: | 6.250000" |

| LIGHT SOURCE  |                                               |
|---------------|-----------------------------------------------|
| LIGHT SOURCE: | Socketed                                      |
| WATTAGE:      | 1-14w Med. LED, 100w<br>Equiv. or 1-100w Med. |
| VOLTAGE:      | 120v                                          |