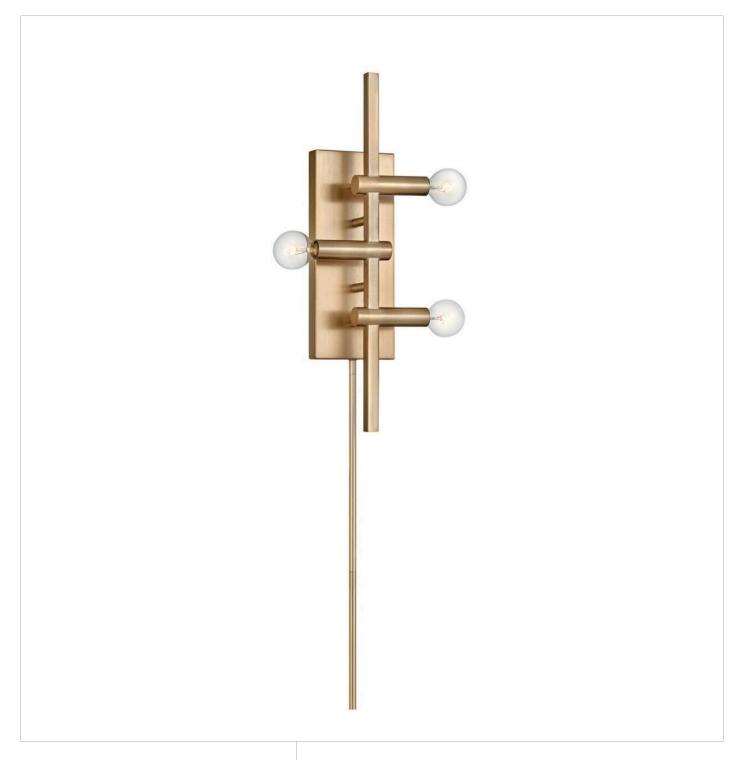

## **KINZIE**

THREE LIGHT PLUG-IN SCONCE

## 4122MDB

Contemporary style takes shape with the geometric profile of Kinzie. This pinup sconce is straightforward in design with unequivocal impact. The rectangular backplate serves up three simple, horizontal tube candles in either Modern Brass or Polished Nickel. A touch sensor and three brightness levels help set the mood. Kinzie's cord can be moved to the top or bottom allowing it to be mounted up or down.

FINISH: Modern Brass

WIDTH: 6.3" HEIGHT: 18" DEPTH: 0

LIGHT SOURCE: Socketed

HINKLEY 33000 Pin Oak Parkway Avon Lake, OH 44012 **PHONE: (440) 653-5500** Toll Free: 1 (800) 446-5539 hinkley.com