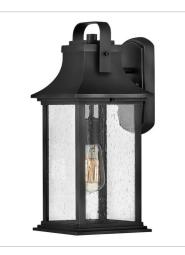

## GRANT

Grant is chic and polished, cutting a fresh yet dignified silhouette with an emphasis on refined details. Its curved sweeping roof and oversized handle boldly anchor the clear seedy glass panels. The luxe Burnished Bronze or Textured Black finish options enhance its genteel, timeless appearance.

FINISH: Textured Black GLASS: Clear Seedy

2390TK SMALL WALL MOUNT LANTERN 7.3" W, 13.8" H Socketed

2394TK MEDIUM WALL MOUNT LANTERN 7.3" W, 16.8" H Socketed

2395TK LARGE WALL MOUNT LANTERN 8.5" W, 19" H Socketed