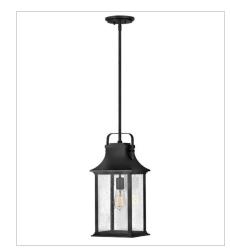

## GRANT

Grant is chic and polished, cutting a fresh yet dignified silhouette with an emphasis on refined details. Its curved sweeping roof and oversized handle boldly anchor the clear seedy glass panels. The luxe Burnished Bronze or Textured Black finish options enhance its genteel, timeless appearance.

2392TK MEDIUM HANGING LANTERN 8.5" W, 19.8" H Socketed

2391TK MEDIUM POST MOUNT LANTERN 8.5" W, 23.8" H Socketed

HINKLEY