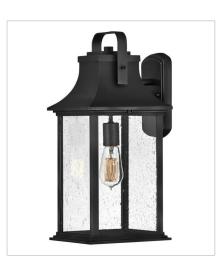

## GRANT

Grant is chic and polished, cutting a fresh yet dignified silhouette with an emphasis on refined details. Its curved sweeping roof and oversized handle boldly anchor the clear seedy glass panels. The luxe Burnished Bronze or Textured Black finish options enhance its genteel, timeless appearance.

FINISH: Textured Black GLASS: Clear Seedy

2390TK SMALL WALL MOUNT LANTERN 7.3" W, 13.8" H Socketed

2394TK MEDIUM WALL MOUNT LANTERN 7.3" W, 16.8" H Socketed

2395TK LARGE WALL MOUNT LANTERN 8.5" W, 19" H Socketed