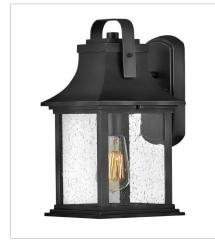

## GRANT

Grant is chic and polished, cutting a fresh yet dignified silhouette with an emphasis on refined details. Its curved sweeping roof and oversized handle boldly anchor the clear seedy glass panels. The luxe Burnished Bronze or Textured Black finish options enhance its genteel, timeless appearance.

FINISH: Textured Black GLASS: Clear Seedy

2390TK SMALL WALL MOUNT LANTERN 7.3" W, 13.8" H Socketed

2394TK MEDIUM WALL MOUNT LANTERN 7.3" W, 16.8" H Socketed

2395TK LARGE WALL MOUNT LANTERN 8.5" W, 19" H Socketed